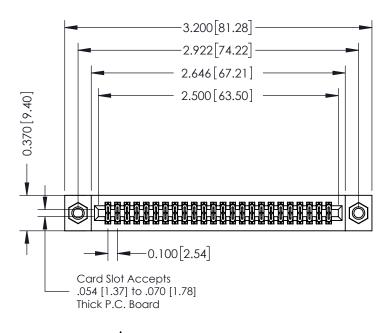

## **Contact Detail**

540-Wire Wrap .025 Sq.(0.64 Sq.) - Tail LG=.570(14.48) .100 [2.54] Contact Spacing x .200 [5.08] Row Spacing

## \_\_\_\_0.240[6.10] Point of Contact 0.410[10.41] SECTION A-A

## **See Accompanying Pages for:**

- **Contact Bend Details**
- **Mounting Options**

342 / 392 Card Edge Connector Part Number: 392-048-540-207

YOUR CONNECTION TO QUALITY & SERVICE

342 ENG MASTER DATE: OCT. 06/09 J.LEE SHEET 1 OF 3