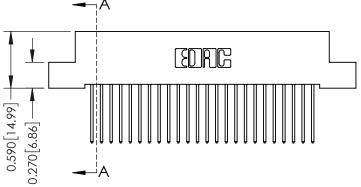

## **Mounting Option**

07-M3-0.5 Metric Threaded Inserts

## **See Accompanying Pages for:**

- **Contact Bend Details**
- **Mounting Options**

342 / 392 Card Edge Connector Part Number: 392-048-540-207

YOUR CONNECTION TO QUALITY & SERVICE

342 ENG MASTER DATE: OCT. 06/09 J.LEE SHEET 1 OF 3

342 Assembly

THIS IS A C.A.D. GENERATED DRAWING DO NOT MAKE MANUAL REVISIONS TO MASTER. ISSUE NUMBER

ORIGINAL

1

| 342 / 392 Series Card Edge Connector<br>Contact Bend Detail |                                                                                                                                                                                                  | ACAD REFERENCE NO. 342 ENG MASTER |             |                  |        |
|-------------------------------------------------------------|--------------------------------------------------------------------------------------------------------------------------------------------------------------------------------------------------|-----------------------------------|-------------|------------------|--------|
|                                                             |                                                                                                                                                                                                  | DRAWN:                            | J.LEE       | DATE: OCT. 06/09 |        |
|                                                             |                                                                                                                                                                                                  | CHECKED:                          |             | DATE:            |        |
| TORONTO, ONTARIO                                            | THESE DRAWINGS AND SPECIFICATIONS ARE THE PROPERTY OF EDAC INC. AND SHALL NOT BE REPRODUCED, OR COPIED OR USED AS THE BASIS FOR THE MANUFACTURE OR SALE OF APPARATUS WITHOUT WRITTEN PERMISSION. | SCALE:                            | NTS         | SHEET :          | 2 OF 3 |
|                                                             |                                                                                                                                                                                                  | DRAWING                           | NUMBER      |                  | ISSUE  |
| YOUR CONNECTION TO QUALITY & SERVICE                        |                                                                                                                                                                                                  | 3                                 | 42 Assembly |                  | 1      |