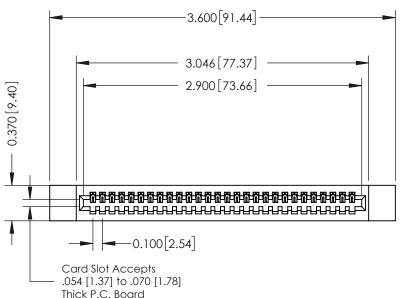

- **Mounting Options**

342 / 392 Card Edge Connector Part Number: 392-028-521-112

YOUR CONNECTION TO QUALITY & SERVICE

342 ENG MASTER J.LEE DATE: OCT. 06/09 SHEET 1 OF 3

342 Assembly

THIS IS A C.A.D. GENERATED DRAWING DO NOT MAKE MANUAL REVISIONS TO MASTER. ISSUE NUMBER