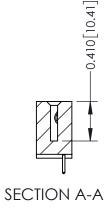

ORIGINAL

1

| 342 / 392 Series Card Edge Connector<br>Contact Bend Detail |                                                                                                                                                                                                  | ACAD REFERENCE NO. 342 ENG MASTER |             |                  |        |
|-------------------------------------------------------------|--------------------------------------------------------------------------------------------------------------------------------------------------------------------------------------------------|-----------------------------------|-------------|------------------|--------|
|                                                             |                                                                                                                                                                                                  | DRAWN:                            | J.LEE       | DATE: OCT. 06/09 |        |
|                                                             |                                                                                                                                                                                                  | CHECKED:                          |             | DATE:            |        |
| TORONTO, ONTARIO                                            | THESE DRAWINGS AND SPECIFICATIONS ARE THE PROPERTY OF EDAC INC. AND SHALL NOT BE REPRODUCED, OR COPIED OR USED AS THE BASIS FOR THE MANUFACTURE OR SALE OF APPARATUS WITHOUT WRITTEN PERMISSION. | SCALE:                            | NTS         | SHEET :          | 2 OF 3 |
|                                                             |                                                                                                                                                                                                  | DRAWING                           | NUMBER      |                  | ISSUE  |
| YOUR CONNECTION TO QUALITY & SERVICE                        |                                                                                                                                                                                                  | 3                                 | 42 Assembly |                  | 1      |