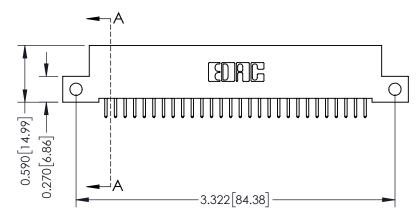

**Mounting Option** 12-.128 (3.25) Dia. Side Mounting Holes 0.370 [9.40]

**Contact Detail** 

521-P.C. Tail .025 Sq.(0.64 Sq.) - Tail LG=.160(4.06) .100 [2.54] Contact Spacing x .200 [5.08] Row Spacing

**See Accompanying Pages for: Contact Bend Details** 

- **Mounting Options**

342 / 392 Card Edge Connector Part Number: 392-028-521-112

YOUR CONNECTION TO QUALITY & SERVICE

342 ENG MASTER J.LEE DATE: OCT. 06/09 SHEET 1 OF 3

342 Assembly

THIS IS A C.A.D. GENERATED DRAWING DO NOT MAKE MANUAL REVISIONS TO MASTER. ISSUE NUMBER