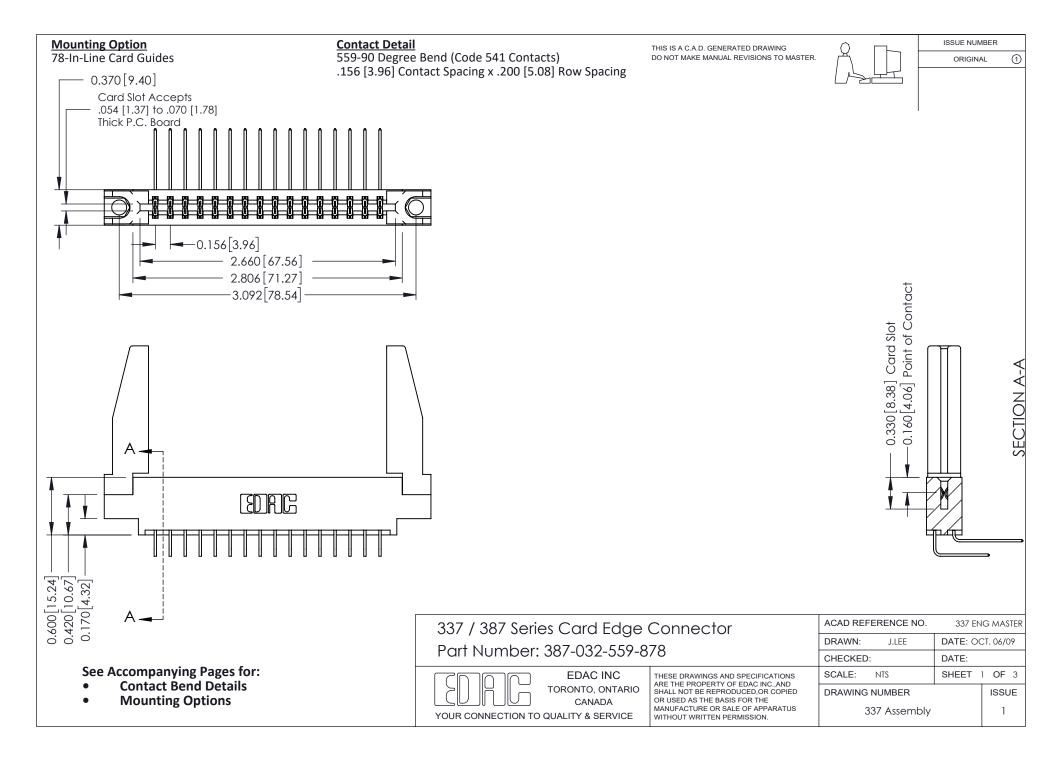

ISSUE NUMBER

ORIGINAL

1



| 337 / 387 Series Card Edge Connector<br>Contact Bend Detail           |                                                                                                                                                                                                  | ACAD REFERENCE NO. 337 E |                  | G MASTER      |
|-----------------------------------------------------------------------|--------------------------------------------------------------------------------------------------------------------------------------------------------------------------------------------------|--------------------------|------------------|---------------|
|                                                                       |