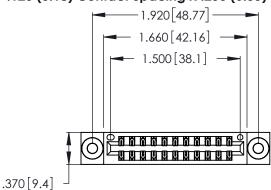

THIS IS A C.A.D. GENERATED DRAWING DO NOT MAKE MANUAL REVISIONS TO MASTER.

1

| 346/396 SERIES CARD EDGE CONNECTO | R |
|-----------------------------------|---|
| PART NUMBER: 346-022-522-203      |   |

Contact Dimensions: 522-P.C. Tail .025 Sq. (0.64 Sq.) - Tail LG. =.440 (11.18) .125 (3.18) Contact Spacing x .250 (6.35) Row Spacing

- INSULATOR MATERIAL: THERMOPLASTIC POLYESTER, UL 94V-0 CONTACT MATERIAL; COPPER, NICKEL, TIN\_ALLOY CA-725
- CONTACT PLATING: GOLD ON THE MATING AREA, TIN-LEAD ON THE CONTACT TAILS, NICKEL UNDERPLATE