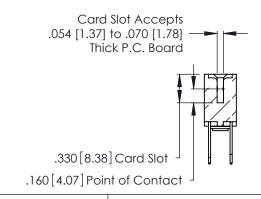

THIS IS A C.A.D. GENERATED DRAWING DO NOT MAKE MANUAL REVISIONS TO MASTER.

ISSUE NUMBER

ORIGINAL

1

**Contact Code 555** 

Contact Code 556

**Contact Code 558** 

**Contact Code 559** 

**Contact Code 560** 

INSULATOR MATERIAL: THERMOPLASTIC POLYESTER, UL 94V-0 CONTACT MATERIAL; COPPER, NICKEL, TIN ALLOY CA-725 CONTACT PLATING: GOLD ON THE MATING AREA, TIN-LEAD

ON THE CONTACT TAILS, NICKEL UNDERPLATE

346/396 SERIES CARD EDGE CONNECTOR CONTACT CODE 555,556,558,559,560 DIMENSIONS

YOUR CONNECTION TO QUALITY & SERVICE

**EDAC INC** TORONTO, ONTARIO CANADA

THESE DRAWINGS AND SPECIFICATIONS ARE THE PROPERTY OF EDAC INC.,AND SHALL NOT BE REPRODUCED, OR COPIED OR USED AS THE BASIS FOR THE MANUFACTURE OR SALE OF APPARATUS WITHOUT WRITTEN PERMISSION.