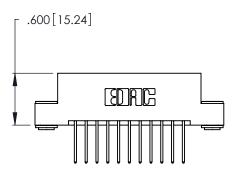

THIS IS A C.A.D. GENERATED DRAWING DO NOT MAKE MANUAL REVISIONS TO MASTER.

1

| 346/396 SERIES CARD EDGE CONNECTO | R |
|-----------------------------------|---|
| PART NUMBER: 346-022-522-203      |   |

Contact Dimensions: 522-P.C. Tail .025 Sq. (0.64 Sq.) - Tail LG. =.440 (11.18) .125 (3.18) Contact Spacing x .250 (6.35) Row Spacing

- INSULATOR MATERIAL: THERMOPLASTIC POLYESTER, UL 94V-0 CONTACT MATERIAL; COPPER, NICKEL, TIN\_ALLOY CA-725
- CONTACT PLATING: GOLD ON THE MATING AREA, TIN-LEAD ON THE CONTACT TAILS, NICKEL UNDERPLATE