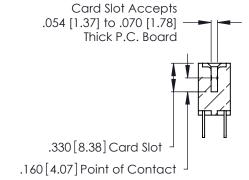

**Contact Code 560** 

INSULATOR MATERIAL: THERMOPLASTIC POLYESTER, UL 94V-0 CONTACT MATERIAL; COPPER, NICKEL, TIN ALLOY CA-725 CONTACT PLATING: GOLD ON THE MATING AREA, TIN-LEAD

ON THE CONTACT TAILS, NICKEL UNDERPLATE