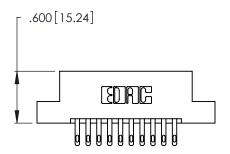

THIS IS A C.A.D. GENERATED DRAWING DO NOT MAKE MANUAL REVISIONS TO MASTER.

| 346/396 SERIES CARD EDGE CONNECTOR |
|------------------------------------|
| PART NUMBER: 346-020-500-208       |

**EDAC INC** TORONTO, ONTARIO CANADA