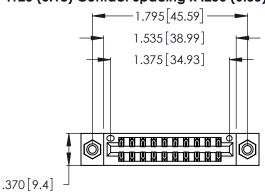

Contact Dimensions: 500-Wire Hole .050x.025 (1.27x0.64) - Tail LG. =.260 (6.60) .125 (3.18) Contact Spacing x .250 (6.35) Row Spacing

- INSULATOR MATERIAL: THERMOPLASTIC POLYESTER, UL 94V-0 CONTACT MATERIAL; COPPER, NICKEL, TIN ALLOY CA-725
- CONTACT PLATING: GOLD ON THE MATING AREA, TIN-LEAD ON THE CONTACT TAILS, NICKEL UNDERPLATE