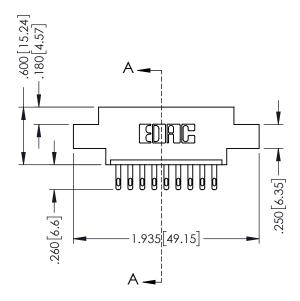

## 346/396 SERIES CARD EDGE CONNECTOR CONTACT CODE 555,556,558,559,560 DIMENSIONS

YOUR CONNECTION TO QUALITY & SERVICE

**EDAC INC** TORONTO, ONTARIO CANADA

THESE DRAWINGS AND SPECIFICATIONS ARE THE PROPERTY OF EDAC INC.,AND SHALL NOT BE REPRODUCED, OR COPIED OR USED AS THE BASIS FOR THE MANUFACTURE OR SALE OF APPARATUS WITHOUT WRITTEN PERMISSION.

## **Contact Code 555**

## **Contact Code 556**

INSULATOR MATERIAL: THERMOPLASTIC POLYESTER, UL 94V-0 CONTACT MATERIAL; COPPER, NICKEL, TIN ALLOY CA-725 CONTACT PLATING: GOLD ON THE MATING AREA, TIN-LEAD

ON THE CONTACT TAILS, NICKEL UNDERPLATE