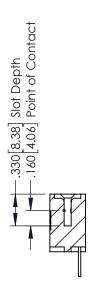

CT TAILS, NICKEL UNDERPLATE

346/396 SERIES CARD EDGE CONNECTOR PART NUMBER: 346-009-500-608

YOUR CONNECTION TO QUALITY & SERVICE

**EDAC INC** TORONTO, ONTARIO CANADA

THESE DRAWINGS AND SPECIFICATIONS ARE THE PROPERTY OF EDAC INC.,AND SHALL NOT BE REPRODUCED,OR COPIED OR USED AS THE BASIS FOR THE MANUFACTURE OR SALE OF APPARATUS WITHOUT WRITTEN PERMISSION.

| ACAD REFERENCE NO. |       | 346-ENG-MASTER |           |
|--------------------|-------|----------------|-----------|
| DRAWN: .           | J.LEE | DATE: AF       | PR. 22/09 |
| CHECKED:           |       | DATE:          |           |
| SCALE:             | 1:1   | SHEET          | OF 2      |
| DRAWING NU         |       | ISSUE          |           |
| 247 ENG MASTER     |       |                | , ,       |

346-ENG-MASTER



SECTION A-A



ISSUE NUMBER ORIGINAL 1



## **Contact Code 555**

## **Contact Code 556**



INSULATOR MATERIAL: THERMOPLASTIC POLYESTER, UL 94V-0 CONTACT MATERIAL; COPPER, NICKEL, TIN ALLOY CA-725 CONTACT PLATING: GOLD ON THE MATING AREA, TIN-LEAD

ON THE CONTACT TAILS, NICKEL UNDERPLATE

## 346/396 SERIES CARD EDGE CONNECTOR CONTACT CODE 555,556,558,559,560 DIMENSIONS

YOUR CONNECTION TO QUALITY & SERVICE

**EDAC INC** TORONTO, ONTARIO CANADA

THESE DRAWINGS AND SPECIFICATIONS ARE THE PROPERTY OF EDAC INC.,AND SHALL NOT BE REPRODUCED, OR COPIED OR USED AS THE BASIS FOR THE MANUFACTURE OR SALE OF APPARATUS WITHOUT WRITTEN PERMISSION.

|  | ACAD REFERENCE NO. | 346-ENG-MASTER   |  |
|--|--------------------|------------------|--|
|  | DRAWN: J.LEE       | DATE: APR. 22/09 |  |
|  | CHEC