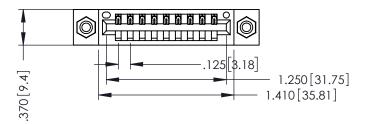

346/396 SERIES CARD EDGE CONNECTOR PART NUMBER: 346-009-500-608

YOUR CONNECTION TO QUALITY & SERVICE

**EDAC INC** TORONTO, ONTARIO CANADA

THESE DRAWINGS AND SPECIFICATIONS ARE THE PROPERTY OF EDAC INC.,AND SHALL NOT BE REPRODUCED,OR COPIED OR USED AS THE BASIS FOR THE MANUFACTURE OR SALE OF APPARATUS WITHOUT WRITTEN PERMISSION.

THIS IS A C.A.D. GENERATED DRAWING DO NOT MAKE MANUAL REVISIONS TO MASTER.

ISSUE NUMBER

ORIGINAL

1

INSULATOR MATERIAL: THERMOPLASTIC POLYESTER, UL 94V-0 CONTACT MATERIAL; COPPER, NICKEL, TIN ALLOY CA-725 CONTACT PLATING: GOLD ON THE MATING AREA, TIN-LEAD ON THE CONTACT TAILS, NICKEL UNDERPLATE