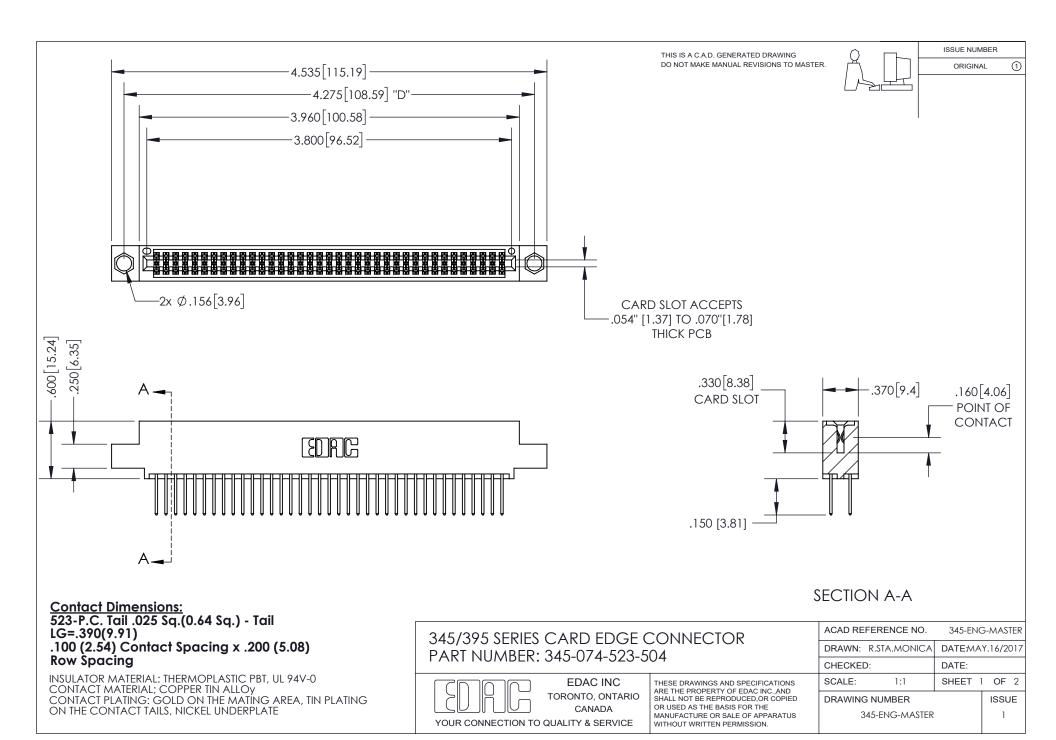

ISSUE NUMBER ORIGINAL

1

**Contact Code 558** 

**Contact Code 559** 

Contact Code 560

- INSULATOR MATERIAL: THERMOPLASTIC POLYESTER, UL 94V-0
- DAP MATERIAL AVAILABLE UPON REQUEST
- CONTACT MATERIAL; COPPER ALLOY