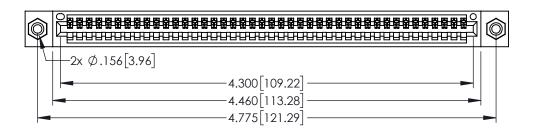

302 1101112211

ORIGINAL

OILD 330 [8.38] CARD SLOT -.160 [4.06] POINT OF CONTACT

345/395 SERIES CARD EDGE CONNECTOR PART NUMBER: 345-042-525-108

INSULATOR MATERIAL: THERMOPLASTIC PBT BLACK, UL 94V-0 CONTACT MATERIAL; COPPER TIN ALLOY CONTACT PLATING: GOLD ON THE MATING AREA, TIN PLATING

ON THE CONTACT TAILS, NICKEL UNDERPLATE

EDNG

EDAC INC TORONTO, ONTARIO CANADA

YOUR CONNECTION TO QUALITY & SERVICE

THESE DRAWINGS AND SPECIFICATIONS ARE THE PROPERTY OF EDAC INC.,AND SHALL NOT BE REPRODUCED,OR COPIED OR USED AS THE BASIS FOR THE MANUFACTURE OR SALE OF APPARATUS WITHOUT WRITTEN PERMISSION.