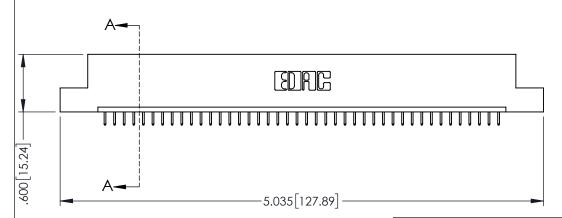

302 1101112211

ORIGINAL

OILD 330 [8.38] CARD SLOT -.160 [4.06] POINT OF CONTACT

345/395 SERIES CARD EDGE CONNECTOR PART NUMBER: 345-042-525-108

INSULATOR MATERIAL: THERMOPLASTIC PBT BLACK, UL 94V-0 CONTACT MATERIAL; COPPER TIN ALLOY CONTACT PLATING: GOLD ON THE MATING AREA, TIN PLATING

ON THE CONTACT TAILS, NICKEL UNDERPLATE

EDNG

EDAC INC TORONTO, ONTARIO CANADA

YOUR CONNECTION TO QUALITY & SERVICE

THESE DRAWINGS AND SPECIFICATIONS ARE THE PROPERTY OF EDAC INC.,AND SHALL NOT BE REPRODUCED,OR COPIED OR USED AS THE BASIS FOR THE MANUFACTURE OR SALE OF APPARATUS WITHOUT WRITTEN PERMISSION.