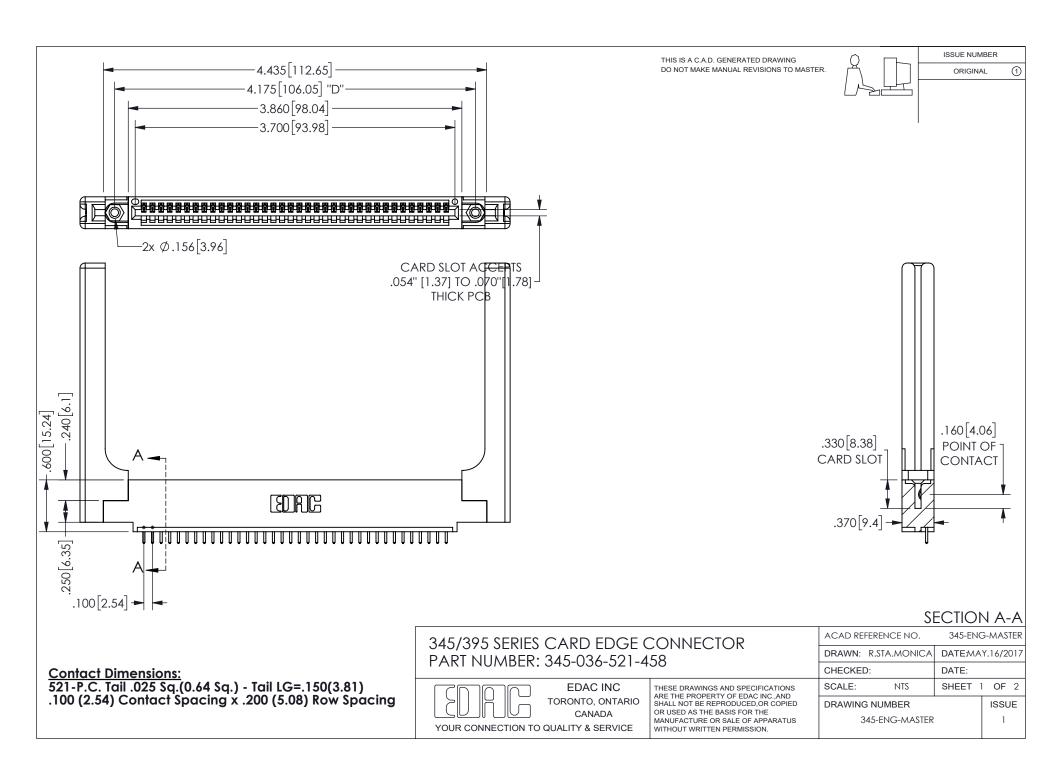

## 345/395 SERIES CARD EDGE CONNECTOR CONTACT CODE 555,556,558,559,560 DIMENSIONS

YOUR CONNECTION TO QUALITY & SERVICE

**EDAC INC** TORONTO, ONTARIO CANADA

THESE DRAWINGS AND SPECIFICATIONS ARE THE PROPERTY OF EDAC INC.,AND SHALL NOT BE REPRODUCED, OR COPIED OR USED AS THE BASIS FOR THE MANUFACTURE OR SALE OF APPARATUS WITHOUT WRITTEN PERMISSION.

| ACAD REFERENCE NO.  | 345-ENG-MASTER   |
|---------------------|------------------|
| DRAWN: R.STA.MONICA | DATE:MAY.16/2017 |
| CHECKED:            | DATE:            |
| SCALE: 1:1          | SHEET 2 OF 2     |
| DRAWING NUMBER      | ISSUE            |
| 345-ENG-MASTER      | 1                |