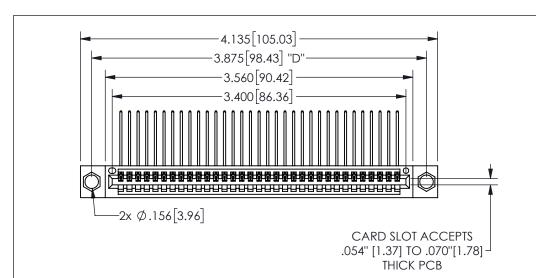

## .240[6.1] .600[15.24] .250[6.35] .100[2.54]

<u>Contact Dimensions:</u>
559-90 Degree Bend (Code 541 Contacts)
See Sheet 2 for Contact Code 555, 556, 558, 559, 560 **Dimensions** 

| 345/395 SERIES CARD EDGE CONNECTOR |
|------------------------------------|
| PART NUMBER: 345-033-559-404       |