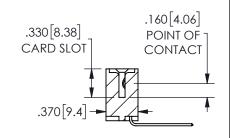

## .240[6.1] .600[15.24] .250[6.35] .100[2.54]

<u>Contact Dimensions:</u>
559-90 Degree Bend (Code 541 Contacts)
See Sheet 2 for Contact Code 555, 556, 558, 559, 560 **Dimensions** 

| 345/395 SERIES CARD EDGE CONNECTOR |
|------------------------------------|
| PART NUMBER: 345-033-559-404       |

**SECTION A-A** 

ISSUE NUMBER ORIGINAL

1

**Contact Code 558** 

Contact Code 559

**Contact Code 560** 

INSULATOR MATERIAL: THERMOPLASTIC POLYESTER, UL 94V-0 DAP MATERIAL AVAILABLE UPON REQUEST

CONTACT MATERIAL; COPPER ALLOY

CONTACT PLATING: GOLD ON THE MATING AREA, TIN PLATING ON THE CONTACT TAILS, NICKEL UNDERPLATE