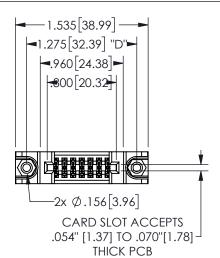

## 345/395 SERIES CARD EDGE CONNECTOR PART NUMBER: 345-014-555-588

YOUR CONNECTION TO QUALITY & SERVICE

**EDAC INC** TORONTO, ONTARIO CANADA

THESE DRAWINGS AND SPECIFICATIONS ARE THE PROPERTY OF EDAC INC.,AND SHALL NOT BE REPRODUCED, OR COPIED OR USED AS THE BASIS FOR THE MANUFACTURE OR SALE OF APPARATUS WITHOUT WRITTEN PERMISSION.

|                    | O.           |                | 1 / 1 / 1 |
|--------------------|--------------|----------------|-----------|
| ACAD REFERENCE NO. |              | 345-ENG-MASTER |           |
| DRAWN:             | R.STA.MONICA | DATEMA         | Y.16/2017 |
| CHECKED:           |              | DATE:          |           |
| SCALE:             | NTS          | SHEET          | OF 2      |
| DRAWING            | NUMBER       |                | ISSUE     |
| 345-ENG-MASTER     |              |                | 1         |