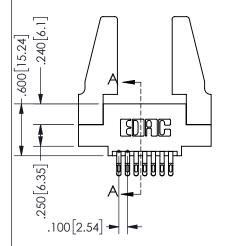

## 345/395 SERIES CARD EDGE CONNECTOR PART NUMBER: 345-014-555-588

YOUR CONNECTION TO QUALITY & SERVICE

**EDAC INC** TORONTO, ONTARIO CANADA

THESE DRAWINGS AND SPECIFICATIONS ARE THE PROPERTY OF EDAC INC.,AND SHALL NOT BE REPRODUCED, OR COPIED OR USED AS THE BASIS FOR THE MANUFACTURE OR SALE OF APPARATUS WITHOUT WRITTEN PERMISSION.

|                    | O.           |                | 1 / 1 / 1 |
|--------------------|--------------|----------------|-----------|
| ACAD REFERENCE NO. |              | 345-ENG-MASTER |           |
| DRAWN:             | R.STA.MONICA | DATEMA         | Y.16/2017 |
| CHECKED:           |              | DATE:          |           |
| SCALE:             | NTS          | SHEET          | OF 2      |
| DRAWING            | NUMBER       |                | ISSUE     |
| 345-ENG-MASTER     |              |                | 1         |

SECTION A-A

ISSUE NUMBER ORIGINAL

1

**Contact Code 558** 

Contact Code 559

**Contact Code 560** 

- INSULATOR MATERIAL: THERMOPLASTIC POLYESTER, UL 94V-0 DAP MATERIAL AVAILABLE UPON REQUEST
- CONTACT MATERIAL; COPPER ALLOY