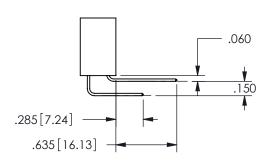

## <u>Contact Dimensions:</u> 555-Extender Board Bend (Code 500 Contacts) See Sheet 2 for Contact Code 555, 556, 558, 559, 560 **Dimensions**

.160 4.06 .330[8.38] POINT OF **CARD SLOT** CONTACT .370 9.4

## 345/395 SERIES CARD EDGE CONNECTOR CONTACT CODE 555,556,558,559,560 DIMENSIONS

YOUR CONNECTION TO QUALITY & SERVICE

**EDAC INC** TORONTO, ONTARIO CANADA

THESE DRAWINGS AND SPECIFICATIONS ARE THE PROPERTY OF EDAC INC.,AND SHALL NOT BE REPRODUCED, OR COPIED OR USED AS THE BASIS FOR THE MANUFACTURE OR SALE OF APPARATUS WITHOUT WRITTEN PERMISSION.

|  | ACAD REFERENCE NO.  | 345-ENG-MASTER   |  |  |
|--|---------------------|------------------|--|--|
|  | DRAWN: R.STA.MONICA | DATE:MAY.16/2017 |  |  |
|  | CHECKED:            | DATE:            |  |  |
|  | SCALE: 1:1          | SHEET 2 OF 2     |  |  |
|  | DRAWING NUMBER      | ISSUE            |  |  |
|  | 345-ENG-MASTER      | 1                |  |  |