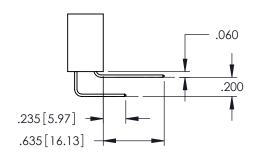

Contact Dimensions: 542-Wire Wrap .025 Sq.(0.64 Sq.) - Tail LG=.645(16.38) .100 (2.54) Contact Spacing x .200 (5.08) Row Spacing

THIS IS A C.A.D. GENERATED DRAWING DO NOT MAKE MANUAL REVISIONS TO MAST

ISSUE NUMBER