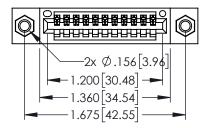

Contact Dimensions: 542-Wire Wrap .025 Sq.(0.64 Sq.) - Tail LG=.645(16.38) .100 (2.54) Contact Spacing x .200 (5.08) Row Spacing

THIS IS A C.A.D. GENERATED DRAWING DO NOT MAKE MANUAL REVISIONS TO MAST

ISSUE NUMBER