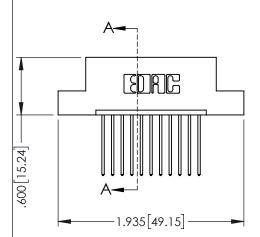

## 345/395 SERIES CARD EDGE CONNECTOR CONTACT CODE 555,556,558,559,560 DIMENSIONS

YOUR CONNECTION TO QUALITY & SERVICE

|   | ACAD REFERENCE NO. 345-ENG-MASTER |                  |  |  |  |  |  |
|---|-----------------------------------|------------------|--|--|--|--|--|
|   | DRAWN: R.STA.MONICA               | DATE:MAY.16/2017 |  |  |  |  |  |
| • | CHECKED:                          | DATE:            |  |  |  |  |  |
|   | SCALE: 1:1                        | SHEET 2 OF 2     |  |  |  |  |  |
| D | DRAWING NUMBER                    | ISSUE            |  |  |  |  |  |