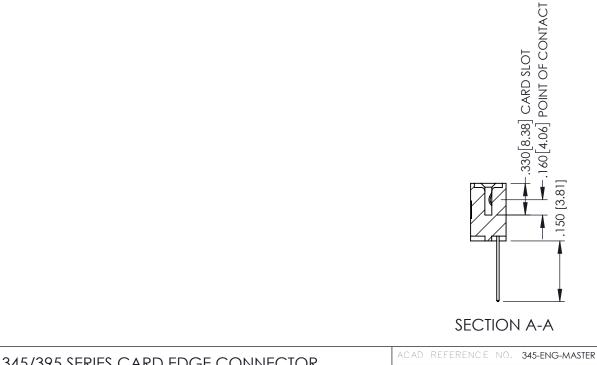

**Contact Code 558** 

Contact Code 559

**Contact Code 560** 

INSULATOR MATERIAL: THERMOPLASTIC POLYESTER, UL 94V-0

DAP MATERIAL AVAILABLE UPON REQUEST

CONTACT MATERIAL; COPPER ALLOY CONTACT PLATING: GOLD ON THE MATING AREA, TIN PLATING ON THE CONTACT TAILS, NICKEL UNDERPLATE

## 345/395 SERIES CARD EDGE CONNECTOR CONTACT CODE 555,556,558,559,560 DIMENSIONS

YOUR CONNECTION TO QUALITY & SERVICE

|   | ACAD REFERENCE NO. 345-ENG-MASTER |                  |  |  |  |  |  |
|---|-----------------------------------|------------------|--|--|--|--|--|
|   | DRAWN: R.STA.MONICA               | DATE:MAY.16/2017 |  |  |  |  |  |
| • | CHECKED:                          | DATE:            |  |  |  |  |  |
|   | SCALE: 1:1                        | SHEET 2 OF 2     |  |  |  |  |  |
| D | DRAWING NUMBER                    | ISSUE            |  |  |  |  |  |