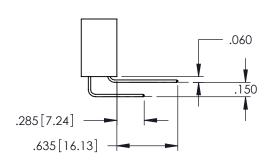

Contact Dimensions: 542-Wire Wrap .025 Sq.(0.64 Sq.) - Tail LG=.645(16.38) .100 (2.54) Contact Spacing x .200 (5.08) Row Spacing

THIS IS A C.A.D. GENERATED DRAWING DO NOT MAKE MANUAL REVISIONS TO MAST

ISSUE NUMBER