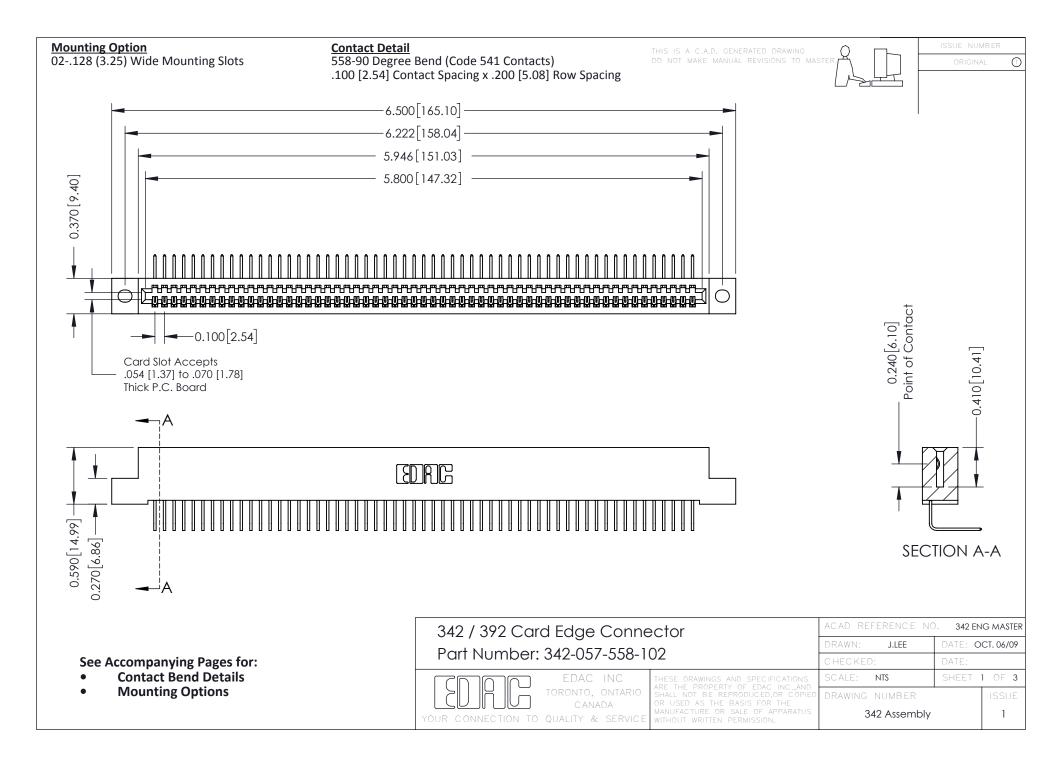

THIS IS A C.A.D. GENERATED DRAWING DO NOT MAKE MANUAL REVISIONS TO MASTER. ISSUE NUMBER

ORIGINAL

1



| 342 / 392 Series Card Edge Connector<br>Contact Bend Detail |                                                                                                                                                                                                  | ACAD REFERENCE NO. 342 ENG MASTER |             |                  |        |
|-------------------------------------------------------------|--------------------------------------------------------------------------------------------------------------------------------------------------------------------------------------------------|-----------------------------------|-------------|------------------|--------|
|