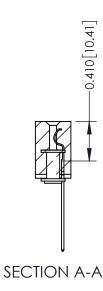

**Mounting Option** 

03-.116 (2.95) I.D. Floating Eyelets

**Contact Detail** 

541-Wire Wrap .025 Sq.(0.64 Sq.) - Tail LG=.760(19.30) .100 [2.54] Contact Spacing x .200 [5.08] Row Spacing

THIS IS A C.A.D. GENERATED DRAWING DO NOT MAKE MANUAL REVISIONS TO MASTER

ISSUE NUMBER

ORIGINAL

1

| 342 / 392 Card Edge Connector<br>Mounting Options |                                                                                                                                                                                               | ACAD REFERENCE NO. 342 ENG MASTER |                         |        |  |  |
|---------------------------------------------------|-----------------------------------------------------------------------------------------------------------------------------------------------------------------------------------------------|-----------------------------------|-------------------------|--------|--|--|
|                                                   |                                                                                                                                                                                               | DRAWN: J.LEE                      | DATE: <b>OCT. 06/09</b> |        |  |  |
|                                                   |                                                                                                                                                                                               | CHECKED:                          | DATE:                   |        |  |  |
| TORONTO, ONTARIO                                  | THESE DRAWINGS AND SPECIFICATIONS ARE THE PROPERTY OF EDAC INCAND SHALL NOT BE REPRODUCED,OR COPIED OR USED AS THE BASIS FOR THE MANUFACTURE OR SALE OF APPARATUS WITHOUT WRITTEN PERMISSION. | SCALE: NTS                        | SHEET :                 | 3 OF 3 |  |  |
|                                                   |                                                                                                                                                                                               | DRAWING NUMBER                    | •                       | ISSUE  |  |  |
| YOUR CONNECTION TO QUALITY & SERVICE              |                                                                                                                                                                                               | 342 Assembly                      |                         | 1      |  |  |