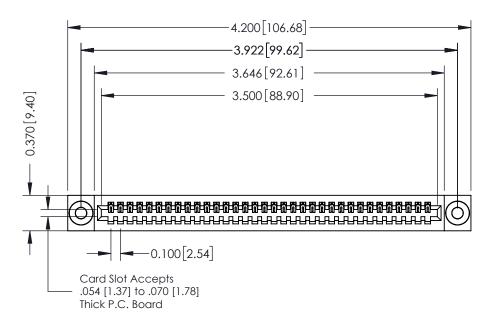

342 Assembly

THIS IS A C.A.D. GENERATED DRAWING DO NOT MAKE MANUAL REVISIONS TO MASTER. ISSUE NUMBER

ORIGINAL

1

| 342 / 392 Series Card Edge Connector<br>Contact Bend Detail |                                                                                                                                                                                                  | ACAD REFERENCE NO. 342 ENG MASTER |             |                  |        |
|-------------------------------------------------------------|--------------------------------------------------------------------------------------------------------------------------------------------------------------------------------------------------|-----------------------------------|-------------|------------------|--------|
|                                                             |                                                                                                                                                                                                  | DRAWN:                            | J.LEE       | DATE: OCT. 06/09 |        |
|                                                             |                                                                                                                                                                                                  | CHECKED:                          |             | DATE:            |        |
| TORONTO, ONTARIO                                            | THESE DRAWINGS AND SPECIFICATIONS ARE THE PROPERTY OF EDAC INC. AND SHALL NOT BE REPRODUCED, OR COPIED OR USED AS THE BASIS FOR THE MANUFACTURE OR SALE OF APPARATUS WITHOUT WRITTEN PERMISSION. | SCALE:                            | NTS         | SHEET :          | 2 OF 3 |
|                                                             |                                                                                                                                                                                                  | DRAWING                           | NUMBER      |                  | ISSUE  |
| YOUR CONNECTION TO QUALITY & SERVICE                        |                                                                                                                                                                                                  | 3                                 | 42 Assembly |                  | 1      |