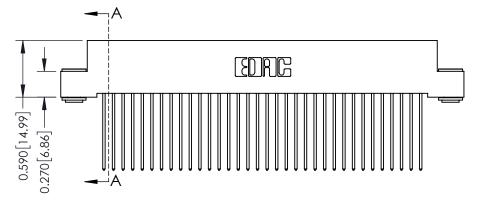

342 Assembly

THIS IS A C.A.D. GENERATED DRAWING DO NOT MAKE MANUAL REVISIONS TO MASTER. ISSUE NUMBER

ORIGINAL

1

| 342 / 392 Series Card Edge Connector<br>Contact Bend Detail |                                                                                                                                                                                                  | ACAD REFERENCE NO. 342 ENG MASTER |             |                  |        |
|-------------------------------------------------------------|--------------------------------------------------------------------------------------------------------------------------------------------------------------------------------------------------|-----------------------------------|-------------|------------------|--------|
|                                                             |                                                                                                                                                                                                  | DRAWN:                            | J.LEE       | DATE: OCT. 06/09 |        |
|                                                             |                                                                                                                                                                                                  | CHECKED:                          |             | DATE:            |        |
| TORONTO, ONTARIO                                            | THESE DRAWINGS AND SPECIFICATIONS ARE THE PROPERTY OF EDAC INC. AND SHALL NOT BE REPRODUCED, OR COPIED OR USED AS THE BASIS FOR THE MANUFACTURE OR SALE OF APPARATUS WITHOUT WRITTEN PERMISSION. | SCALE:                            | NTS         | SHEET :          | 2 OF 3 |
|                                                             |                                                                                                                                                                                                  | DRAWING                           | NUMBER      |                  | ISSUE  |
| YOUR CONNECTION TO QUALITY & SERVICE                        |                                                                                                                                                                                                  | 3                                 | 42 Assembly |                  | 1      |