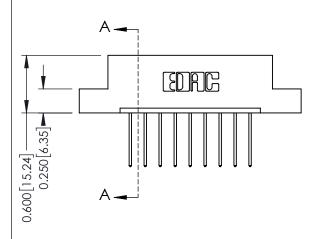

**Mounting Option** 

02-.128 (3.25) Dia. Mounting Holes

**Contact Detail** 

540-Wire Wrap .025 Sq.(0.64 Sq.) - Tail LG=.560(14.22) .156 [3.96] Contact Spacing x .200 [5.08] Row Spacing

THIS IS A C.A.D. GENERATED DRAWING DO NOT MAKE MANUAL REVISIONS TO MASTER.

ISSUE NUMBER ORIGINAL

1

**See Accompanying Pages for:** 

- **Contact Bend Details**
- **Mounting Options**

| 337 / 387 Series Card Edge Connector |
|--------------------------------------|
| Part Number: 337-009-540-102         |

| ACAD REFERENCE NO. | 337 ENG MASTER   |  |  |
|--------------------|------------------|--|--|
| DRAWN: J.LEE       | DATE: OCT. 06/09 |  |  |
| CHECKED:           | DATE:            |  |  |
| SCALE: NTS         | SHEET 1 OF 3     |  |  |
| DRAWING NUMBER     | ISSUE            |  |  |
| 337 Assembly       | 1                |  |  |