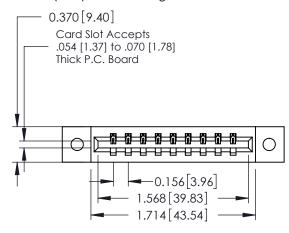

ISSUE NUMBER ORIGINAL

1

**See Accompanying Pages for:** 

- **Contact Bend Details**
- **Mounting Options**

| 337 / 387 Series Card Edge Connector |
|--------------------------------------|
| Part Number: 337-009-540-102         |

| ACAD REFERENCE NO. | 337 ENG MASTER   |  |  |
|--------------------|------------------|--|--|
| DRAWN: J.LEE       | DATE: OCT. 06/09 |  |  |
| CHECKED:           | DATE:            |  |  |
| SCALE: NTS         | SHEET 1 OF 3     |  |  |
| DRAWING NUMBER     | ISSUE            |  |  |
| 337 Assembly       | 1                |  |  |