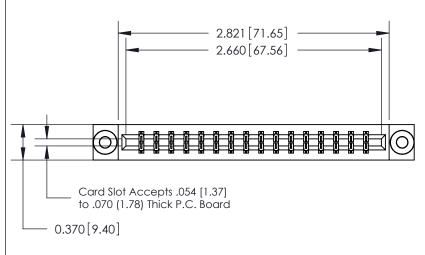

## **See Accompanying Page for:**

- **Bend Detail**
- **Mounting Options**
- **Features and Specifications**

333 Series Card Edge Connector Part Number: 333-032-560-803

YOUR CONNECTION TO QUALITY & SERVICE

|   | ACAD REFERENCE NO. 333 ENG MASTER |                  |  |
|---|-----------------------------------|------------------|--|
|   | DRAWN: J.LEE                      | DATE: OCT. 14/09 |  |
|   | CHECKED:                          | DATE:            |  |
|   | SCALE: NTS                        | SHEET 1 OF 4     |  |
| 0 | DRAWING NUMBER                    | ISSUE            |  |