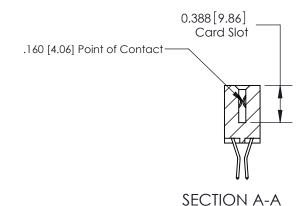

333 Assembly

THIS IS A C.A.D. GENERATED DRAWING DO NOT MAKE MANUAL REVISIONS TO MASTER.

ISSUE NUMBER

ORIGINAL

1

| 333 Series Card Edge Conn | ACAD REFERENCE NO. 333 ENG MASTER                                                                                                                                                                                                                                      |                  |         |        |
|---------------------------|------------------------------------------------------------------------------------------------------------------------------------------------------------------------------------------------------------------------------------------------------------------------|------------------|---------|--------|
| Contact Bend Detail       | DRAWN: J.LEE                                                                                                                                                                                                                                                           | DATE: OCT. 14/09 |         |        |
| Contact bend betail       |                                                                                                                                                                                                                                                                        | CHECKED:         | DATE:   |        |
| EDAC INC                  | EDAC INC TORONTO, ONTARIO CANADA  DUR CONNECTION TO QUALITY & SERVICE  THESE DRAWINGS AND SPECIFICATIONS ARE THE PROPERTY OF EDAC INC.,AND SHALL NOT BE REPRODUCED,OR COPIED OR USED AS THE BASIS FOR THE MANUFACTURE OR SALE OF APPARATUS WITHOUT WRITTEN PERMISSION. |                  | SHEET : | 2 OF 4 |
|                           |                                                                                                                                                                                                                                                                        |                  |         | ISSUE  |
|                           |                                                                                                                                                                                                                                                                        |                  |         | 1      |