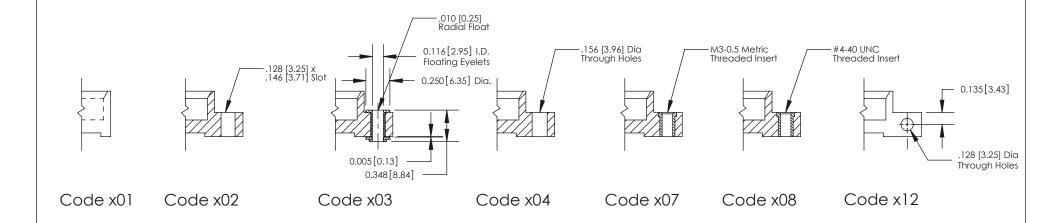

**Mounting Option** 

03-.116 (2.95) I.D. Floating Eyelets

THIS IS A C.A.D. GENERATED DRAWING DO NOT MAKE MANUAL REVISIONS TO MASTER

SOL NUMBER

ORIGINAL

1

| 333 Series Card Edge Conn            | ACAD REFERENCE NO. 333 ENG MASTER                                                                 |          |             |         |           |
|--------------------------------------|---------------------------------------------------------------------------------------------------|----------|-------------|---------|-----------|
|                                      |                                                                                                   |          | J.LEE       | DATE: O | CT. 14/09 |
| Mounting Options                     |                                                                                                   | CHECKED: |             | DATE:   |           |
| EDAC INC                             |                                                                                                   | SCALE:   | NTS         | SHEET : | 3 OF 4    |
| TORONTO, ONTARIO                     | ARE THE PROPERTY OF EDAC INC.,AND SHALL NOT BE REPRODUCED,OR COPIED OR LISED AS THE BASIS FOR THE | DRAWING  | NUMBER      |         | ISSUE     |
| YOUR CONNECTION TO QUALITY & SERVICE | MANUFACTURE OR SALE OF APPARATUS                                                                  | 3        | 33 Assembly |         | 1         |