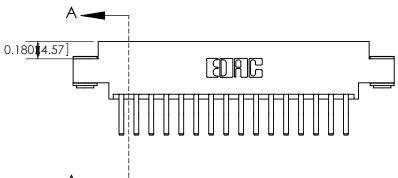

333 Assembly

THIS IS A C.A.D. GENERATED DRAWING DO NOT MAKE MANUAL REVISIONS TO MASTER.

ISSUE NUMBER

ORIGINAL

1

| 333 Series Card Edge Conn | ACAD REFERENCE NO. 333 ENG MASTER                                                                                                                                                                                                                                      |                  |         |        |
|---------------------------|------------------------------------------------------------------------------------------------------------------------------------------------------------------------------------------------------------------------------------------------------------------------|------------------|---------|--------|
| Contact Bend Detail       | DRAWN: J.LEE                                                                                                                                                                                                                                                           | DATE: OCT. 14/09 |         |        |
| Contact bend betail       |                                                                                                                                                                                                                                                                        | CHECKED:         | DATE:   |        |
| EDAC INC                  | EDAC INC TORONTO, ONTARIO CANADA  DUR CONNECTION TO QUALITY & SERVICE  THESE DRAWINGS AND SPECIFICATIONS ARE THE PROPERTY OF EDAC INC.,AND SHALL NOT BE REPRODUCED,OR COPIED OR USED AS THE BASIS FOR THE MANUFACTURE OR SALE OF APPARATUS WITHOUT WRITTEN PERMISSION. |                  | SHEET : | 2 OF 4 |
|                           |                                                                                                                                                                                                                                                                        |                  |         | ISSUE  |
|                           |                                                                                                                                                                                                                                                                        |                  |         | 1      |