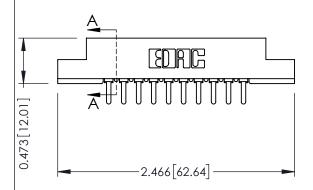

**SECTION A-A** 

307 Assembly

.175 [4.45] Point of Contact (FROM BTM OF SLOT) Card Slot Accepts .054 [1.37]

to .070 [1.78] Thick P.C. Board