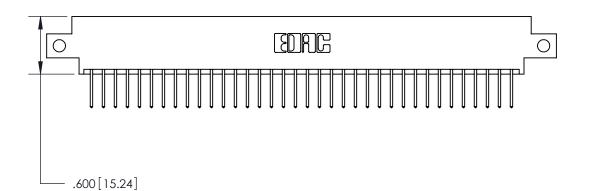

THIS IS A C.A.D. GENERATED DRAWING DO NOT MAKE MANUAL REVISIONS TO MASTER.

ISSUE NUMBER

ORIGINAL

Card Slot Accepts .054 [1.37] to .070 [1.78] Thick P.C. Board .330 [8.38] Card Slot .160 [4.07] Point of Contact -

THIS IS A C.A.D. GENERATED DRAWING DO NOT MAKE MANUAL REVISIONS TO MASTER.

ISSUE NUMBER

.165[4.19]

.375 [9.54]

ORIGINAL

1

.060 [1.52] .125(3.18) to .210(5.33) **Outside Tails** .125(3.18) to .210(5.33) **Outside Tails** 