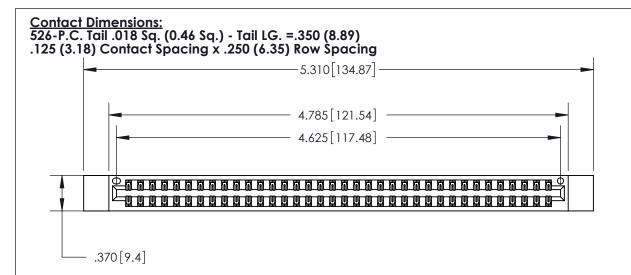

## 846/896 SERIES HIGH TEMP CARD EDGE CONNECTOR PART NUMBER: 896-072-526-812

YOUR CONNECTION TO QUALITY & SERVICE

**EDAC INC** TORONTO, ONTARIO CANADA

THESE DRAWINGS AND SPECIFICATIONS ARE THE PROPERTY OF EDAC INC.,AND SHALL NOT BE REPRODUCED, OR COPIED OR USED AS THE BASIS FOR THE MANUFACTURE OR SALE OF APPARATUS WITHOUT WRITTEN PERMISSION.

| ACAD REFERENCE NO. | 846-ENG-MASTER   |
|--------------------|------------------|
| DRAWN: J.LEE       | DATE: APR. 22/09 |
| CHECKED:           | DATE:            |
| SCALE: 1:1         | SHEET 1 OF 2     |
| DRAWING NUMBER     | ISSUE            |
| 846-ENG-MASTER     | 1                |