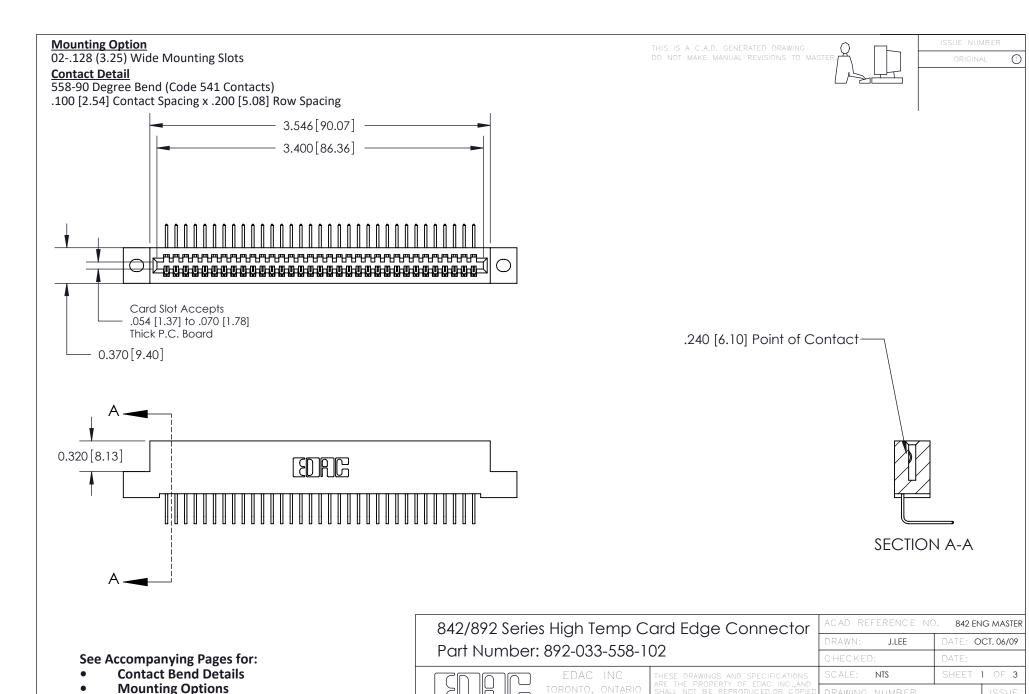

YOUR CONNECTION TO QUALITY & SERVICE

842 Assembly

THIS IS A C.A.D. GENERATED DRAWING DO NOT MAKE MANUAL REVISIONS TO MASTER

ORIGINAL (1)

| 842/892 Series High Temp Card Edge Connector<br>Contact Bend Detail |                                                                                                 | ACAD REFERENCE NO. 842 ENG MASTER |             |                  |        |
|---------------------------------------------------------------------|-------------------------------------------------------------------------------------------------|-----------------------------------|-------------|------------------|--------|
|                                                                     |                                                                                                 | DRAWN:                            | J.LEE       | DATE: OCT. 06/09 |        |
|                                                                     |                                                                                                 | CHECKED:                          |             | DATE:            |        |
| EDAC INC                                                            | THESE DRAWINGS AND SPECIFICATIONS ARE THE PROPERTY OF EDAC INCAND                               | SCALE:                            | NTS         | SHEET :          | 2 OF 3 |
| TORONTO, ONTARIO                                                    | SHALL NOT BE REPRODUCED,OR COPIED OR USED AS THE BASIS FOR THE MANUFACTURE OR SALE OF APPARATUS | DRAWING                           | NUMBER      |                  | ISSUE  |
| YOUR CONNECTION TO QUALITY & SERVICE                                |                                                                                                 | 8                                 | 42 Assembly |                  | 1      |

THIS IS A C.A.D. GENERATED DRAWING DO NOT MAKE MANUAL REVISIONS TO MASTER

ISSUE NUMBER

ORIGINAL

1

| 842/892 Series High Temp Card Edge Co<br>Mounting Options  | DRAWN: J.LEE DATE: OCT. 06/09  CHECKED: DATE: |
|------------------------------------------------------------|-----------------------------------------------|
| EDAC INC THESE DRAWINGS AND S ARE THE PROPERTY OF          |                                               |
|                                                            | DUCED,OR COPIED DRAWING NUMBER ISSUE          |
| YOUR CONNECTION TO QUALITY & SERVICE WITHOUT WRITTEN PERMI |                                               |