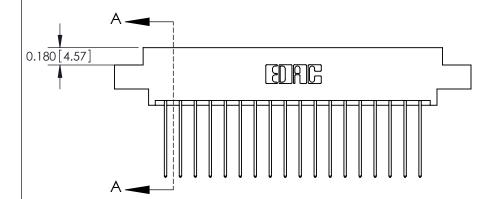

## **Contact Detail**

541-Wire Wrap .025 Sq.(0.64 Sq.) - Tail LG=.750(19.05) .156 [3.96] Contact Spacing x .200 [5.08] Row Spacing

THIS IS A C.A.D. GENERATED DRAWING DO NOT MAKE MANUAL REVISIONS TO MASTER.

ISSUE NUMBER ORIGINAL

**See Accompanying Pages for:** 

**Contact Bend Details** 

837/887 Series High Temp Card Edge Connector Part Number: 887-036-541-802

|                    | EDAC INC          |
|--------------------|-------------------|
|                    | TORONTO, ONTARIO  |
|                    | CANADA            |
| YOUR CONNECTION TO | QUALITY & SERVICE |