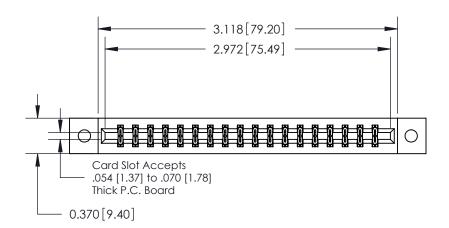

**Mounting Option** 

02-.128 (3.25) Dia. Mounting Holes

ISSUE NUMBER ORIGINAL

**See Accompanying Pages for:** 

**Contact Bend Details** 

837/887 Series High Temp Card Edge Connector Part Number: 887-036-541-802

|                    | EDAC INC          |
|--------------------|-------------------|
|                    | TORONTO, ONTARIO  |
|                    | CANADA            |
| YOUR CONNECTION TO | QUALITY & SERVICE |