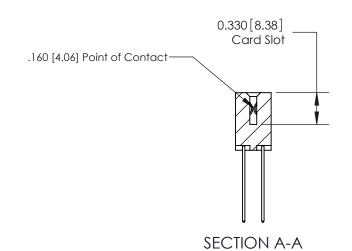

ISSUE NUMBER

ORIGINAL

1

| 837/887 Series High Temp Card Edge Connector<br>Contact Bend Detail |                                                                                                                                                                                                                                                                                  | ACAD REFERENCE                   | NO. 837 EN   | 837 ENG MASTER   |               |  |
|---------------------------------------------------------------------|----------------------------------------------------------------------------------------------------------------------------------------------------------------------------------------------------------------------------------------------------------------------------------|----------------------------------|--------------|------------------|---------------|--|
|                                                                     |                                                                                                                                                                                                                                                                                  | DRAWN: J.LEE                     | DATE: OC     | DATE: OCT. 06/09 |               |  |
|                                                                     | Confact bend Defail                                                                                                                                                                                                                                                              |                                  | CHECKED:     | DATE:            | DATE:         |  |
|                                                                     | EDAC INC TORONTO, ONTARIO CANADA YOUR CONNECTION TO QUALITY & SERVICE  TORONTO, STATE DAMINGS AND SPECIFICATIONS ARE THE PROPERTY OF EDAC INC., AND SHALL NOT BE REPRODUCED, OR COPIED OR USED AS THE BASIS FOR THE MANUFACTURE OR SALE OF APPARATUS WITHOUT WRITTEN PERMISSION. |                                  | SCALE: NTS   | SHEET            | 2 <b>OF</b> 2 |  |
|                                                                     |                                                                                                                                                                                                                                                                                  | DRAWING NUMBER                   |              | ISSUE            |               |  |
|                                                                     |                                                                                                                                                                                                                                                                                  | MANUFACTURE OR SALE OF APPARATUS | 837 Assembly |                  | 1             |  |