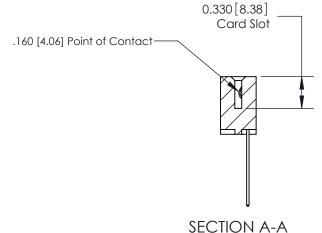

**Mounting Option** 04-.156 (3.96) Dia. Mounting Holes **Contact Detail** 544-Wire Wrap .050x.025(1.27x0.64) - Tail LG=.750(19.05) .156 [3.96] Contact Spacing x .200 [5.08] Row Spacing 4.366[110.90] -4.220[107.19] -Card Slot Accepts .054 [1.37] to .070 [1.78] Thick P.C. Board 0.370 [9.40] 0.350[8.89]