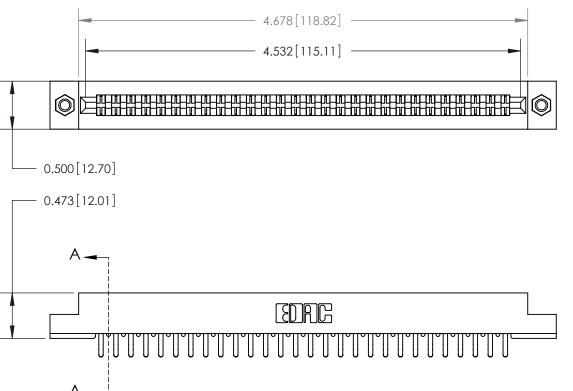

**Mounting Option** M3-0.5 Metric Threaded Inserts **Contact Detail** Extender Board Bend (Code 520 Contacts) .156 [3.96] Contact Spacing x .200 [5.08] Row Spacing

**SECTION A-A** 

.095 [2.41] Point of Contact (Measured from bottom of Card Slot) Card Slot Accepts .054 [1.37]

to .070 [1.78] Thick P.C. Board

**See Accompanying Page for:** 

**Contact Bend Details** 

807/857 Series High Temp Card Edge Connector Part Number: 857-056-556-207

| ACAD ILI LILENCE NO. 607 ENG MASIER |                  |
|-------------------------------------|------------------|
| DRAWN: J.LEE                        | DATE: AUG. 11/09 |
| CHECKED:                            | DATE:            |
| SCALE: NTS                          | SHEET 1 OF 2     |
| DRAWING NUMBER                      | ISSUE            |