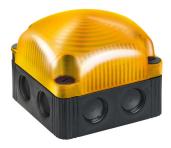

## FlexSQUARE / LED Double Flash Beacon 853 LED Double Flash Beacon BWM 48VAC YE

i

Part No.: 853.310.66

| MECHANICAL DATA              |                                |
|------------------------------|--------------------------------|
| Length                       | 85 mm                          |
| Width                        | 85 mm                          |
| Height                       | 72 mm                          |
| Materials                    | PC<br>PP-GF                    |
| Dome colour                  | Yellow                         |
| Housing colour               | Black                          |
| Protection category          | IP66<br>IP67                   |
| Connection                   | Screw terminals                |
| cross-sectional area maximum | 1,50mm² / 16AWG                |
| Cable entry                  | Membrane grommet               |
| Cable entry minimum          | d = 1 mm<br>d = 6 mm           |
| Cable entry maximum          | d = 12 mm<br>d = 9 mm          |
| Type of fixing               | Base mounting<br>Wall mounting |
| Working temperature minimum  | -25°C                          |
| Working temperature maximum  | +50°C                          |
| Weight with packaging        | 185 g                          |
| Product weight               | 160 g                          |
| ELECTRICAL DATA              |                                |
| Operating voltage            | 48V                            |
| Operating voltage type       | AC                             |
| Operating voltage frequency  | 50Hz                           |
| Operating voltage tolerance  | +/- 10%                        |
| Rated operational voltage    | 48 VAC                         |
| Rated operational current    | 95 mA                          |
| Rated inrush current         | 2.000 mA                       |
| Protection class             | Protection class 2             |
| Pollution degree             | 3                              |
| OPTICAL DATA                 |                                |
| Light source                 | LED                            |
| Light colour                 | Yellow                         |
| Optical signal image         | Double flash                   |
| Flash frequency              | 1 Hz                           |
| Service life optical         | 50,000 h maximum               |