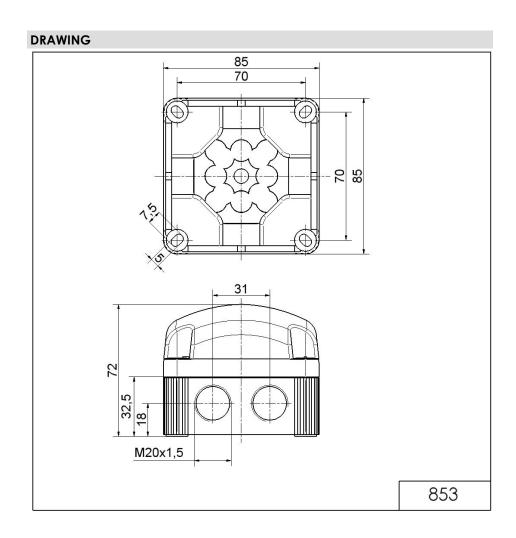

## FlexSQUARE / LED Double Flash Beacon 853 LED Double Flash Beacon BWM 48VAC YE

i

Part No.: 853.310.66

| MECHANICAL DATA              |                                |
|------------------------------|--------------------------------|
| Length                       | 85 mm                          |
| Width                        | 85 mm                          |
| Height                       | 72 mm                          |
| Materials                    | PC<br>PP-GF                    |
| Dome colour                  | Yellow                         |
| Housing colour               | Black                          |
| Protection category          | IP66<br>IP67                   |
| Connection                   | Screw terminals                |
| cross-sectional area maximum | 1,50mm² / 16AWG                |
| Cable entry                  | Membrane grommet               |
| Cable entry minimum          | d = 1 mm<br>d = 6 mm           |
| Cable entry maximum          | d = 12 mm<br>d = 9 mm          |
| Type of fixing               | Base mounting<br>Wall mounting |
| Working temperature minimum  | -25°C                          |
| Working temperature maximum  | +50°C                          |
| Weight with packaging        | 185 g                          |
| Product weight               | 160 g                          |
| ELECTRICAL DATA              |                                |
| Operating voltage            | 48V                            |
| Operating voltage type       | AC                             |
| Operating voltage frequency  | 50Hz                           |
| Operating voltage tolerance  | +/- 10%                        |
| Rated operational voltage    | 48 VAC                         |
| Rated operational current    | 95 mA                          |
| Rated inrush current         | 2.000 mA                       |
| Protection class             | Protection class 2             |
| Pollution degree             | 3                              |
| OPTICAL DATA                 |                                |
| Light source                 | LED                            |
| Light colour                 | Yellow                         |
| Optical signal image         | Double flash                   |
| Flash frequency              | 1 Hz                           |
| Service life optical         | 50,000 h maximum               |