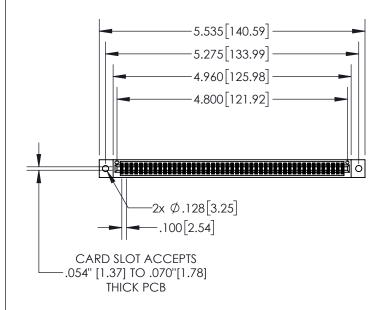

| 845/895 SERIES HIGH TEMP CARD EDGE CONNECTOR |
|----------------------------------------------|
| PART NUMBER: 845-094-542-802                 |

| ACAD REFERENCE NO. 845-ENG-MASTER |                  |  |  |
|-----------------------------------|------------------|--|--|
| DRAWN: R.STA.MONICA               | DATE:MAY.16/2017 |  |  |
| CHECKED:                          | DATE:            |  |  |
| SCALE: 1:2                        | SHEET 1 OF 2     |  |  |
| DRAWING NUMBER                    | ISSUE            |  |  |
| 845-ENG-MASTER                    | 1                |  |  |

1

| .330[8.38]<br>CARD SLOT |                                   |  |  |
|-------------------------|-----------------------------------|--|--|
| -                       | .370[9.40]                        |  |  |
|                         | SECTION A-A                       |  |  |
| .150 [3.8               | .160[4.06]<br>POINT OF<br>CONTACT |  |  |
| -                       | 200[5.08]                         |  |  |