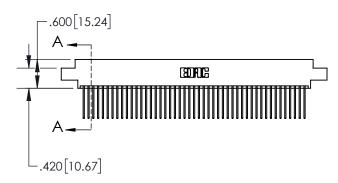

## 845/895 SERIES HIGH TEMP CARD EDGE CONNECTOR CONTACT CODE 555,556,558,559,560 DIMENSIONS

YOUR CONNECTION TO QUALITY & SERVICE

|   | ACAD REFERENCE NO   | . 845-ENG-MASTER |
|---|---------------------|------------------|
|   | DRAWN: R.STA.MONICA | DATE:MAY.16/2017 |
|   | CHECKED:            | DATE:            |
|   | SCALE: 1:1          | SHEET 2 OF 2     |
| D | DRAWING NUMBER      | ISSUE            |

1

| .330[8.38]<br>CARD SLOT |                                   |  |  |
|-------------------------|-----------------------------------|--|--|
| -                       | .370[9.40]                        |  |  |
|                         | SECTION A-A                       |  |  |
| .150 [3.8               | .160[4.06]<br>POINT OF<br>CONTACT |  |  |
| -                       | 200[5.08]                         |  |  |