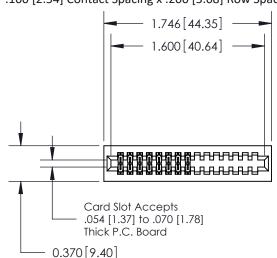

## **Contact Detail**

541-Wire Wrap .025 Sq.(0.64 Sq.) - Tail LG=.760(19.30) .100 [2.54] Contact Spacing x .200 [5.08] Row Spacing

**See Accompanying Pages for:** 

- **Contact Bend Details**
- **Mounting Options**

.240 [6.10] Point of Contact-

842/892 Series High Temp Card Edge Connector Part Number: 842-016-541-201

| ACAD INLI LINEIL NO. 042 ENG MASIER |                  |  |  |  |  |
|-------------------------------------|------------------|--|--|--|--|
| DRAWN: J.LEE                        | DATE: OCT. 06/09 |  |  |  |  |
| CHECKED:                            | DATE:            |  |  |  |  |
| SCALE: NTS                          | SHEET 1 OF 3     |  |  |  |  |
| DRAWING NUMBER                      | ISSUE            |  |  |  |  |