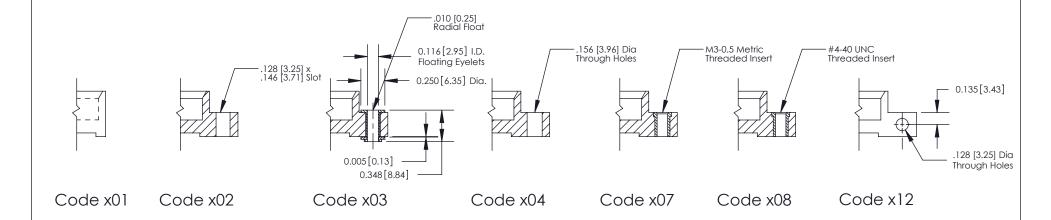

**Mounting Option** 

01-No Mounting Lugs

THIS IS A C.A.D. GENERATED DRAWING DO NOT MAKE MANUAL REVISIONS TO MASTER

SSUE NUMBER

DRIGINAL

1

| 842/892 Series High Temp Card Edge Connector<br>Mounting Options |                                                                                    | ACAD REFERENCE NO. 842 ENG MASTER |             |         |           |
|------------------------------------------------------------------|------------------------------------------------------------------------------------|-----------------------------------|-------------|---------|-----------|
|                                                                  |                                                                                    | DRAWN:                            | J.LEE       | DATE: O | CT. 06/09 |
|                                                                  |                                                                                    | CHECKED:                          |             | DATE:   |           |
|                                                                  | TORONTO, ONTARIO ARE THE PROPERTY OF EDAC INCAND SHALL NOT BE REPRODUCED,OR COPIED | SCALE:                            | NTS         | SHEET : | 3 OF 3    |
| I   S   I   G   TORONTO, ONTARIO                                 |                                                                                    | DRAWING                           | NUMBER      |         | ISSUE     |
| YOUR CONNECTION TO QUALITY & SERVICE                             | MANUFACTURE OR SALE OF APPARATUS                                                   | 8                                 | 42 Assembly |         | 1         |