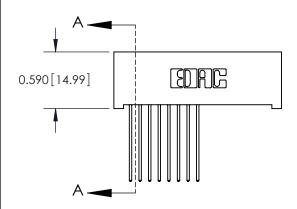

842 Assembly

SECTION A-A

THIS IS A C.A.D. GENERATED DRAWING DO NOT MAKE MANUAL REVISIONS TO MASTER.

ISSUE NUMBER

ORIGINAL

1

| 842/892 Series High Temp Card Edge Connector<br>Contact Bend Detail |                                                                                                                                   | ACAD REFERENCE NO. 842 ENG MASTER |          |                         |  |
|---------------------------------------------------------------------|-----------------------------------------------------------------------------------------------------------------------------------|-----------------------------------|----------|-------------------------|--|
|                                                                     |                                                                                                                                   | DRAWN: J.LEE                      | DATE: OC | DATE: <b>OCT. 06/09</b> |  |
|                                                                     |                                                                                                                                   | CHECKED:                          | DATE:    | DATE:                   |  |
| EDAC INC                                                            | THESE DRAWINGS AND SPECIFICATIONS ARE THE PROPERTY OF EDAC INC.AND SHALL NOT BE REPRODUCED,OR COPIED OR USED AS THE BASIS FOR THE | SCALE: NTS                        | SHEET    | 2 OF 3                  |  |
| TORONTO, ONTARIO                                                    |                                                                                                                                   | DRAWING NUMBER                    | •        | ISSUE                   |  |
| YOUR CONNECTION TO QUALITY & SERVICE                                | MANUFACTURE OR SALE OF APPARATUS                                                                                                  | 842 Assemb                        | ly       | 1                       |  |