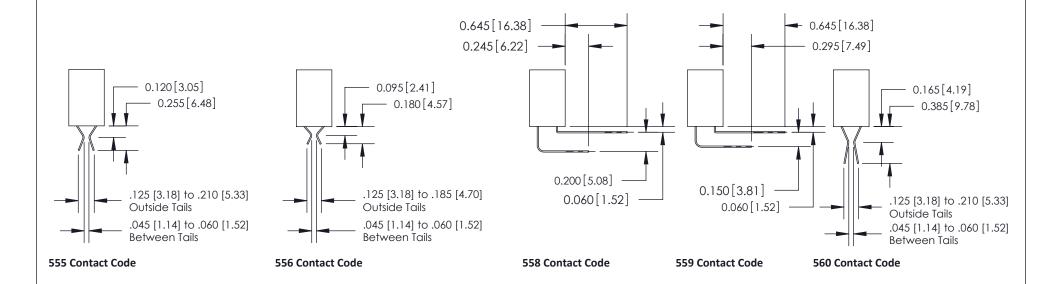

## **Contact Detail**

541-Wire Wrap .025 Sq.(0.64 Sq.) - Tail LG=.760(19.30) .100 [2.54] Contact Spacing x .200 [5.08] Row Spacing

**See Accompanying Pages for:** 

- **Contact Bend Details**
- **Mounting Options**

842 Assembly

SECTION A-A

THIS IS A C.A.D. GENERATED DRAWING DO NOT MAKE MANUAL REVISIONS TO MASTER.

ISSUE NUMBER

ORIGINAL

1

| 842/892 Series High Temp Card Edge Connector<br>Contact Bend Detail |                                                                                                                                   | ACAD REFERENCE NO. 842 ENG MASTER |          |                         |  |
|---------------------------------------------------------------------|-----------------------------------------------------------------------------------------------------------------------------------|-----------------------------------|----------|-------------------------|--|
|                                                                     |                                                                                                                                   | DRAWN: J.LEE                      | DATE: OC | DATE: <b>OCT. 06/09</b> |  |
|                                                                     |                                                                                                                                   | CHECKED:                          | DATE:    | DATE:                   |  |
| EDAC INC                                                            | THESE DRAWINGS AND SPECIFICATIONS ARE THE PROPERTY OF EDAC INC.AND SHALL NOT BE REPRODUCED,OR COPIED OR USED AS THE BASIS FOR THE | SCALE: NTS                        | SHEET    | 2 OF 3                  |  |
| TORONTO, ONTARIO                                                    |                                                                                                                                   | DRAWING NUMBER                    | •        | ISSUE                   |  |
| YOUR CONNECTION TO QUALITY & SERVICE                                | MANUFACTURE OR SALE OF APPARATUS                                                                                                  | 842 Assemb                        | ly       | 1                       |  |