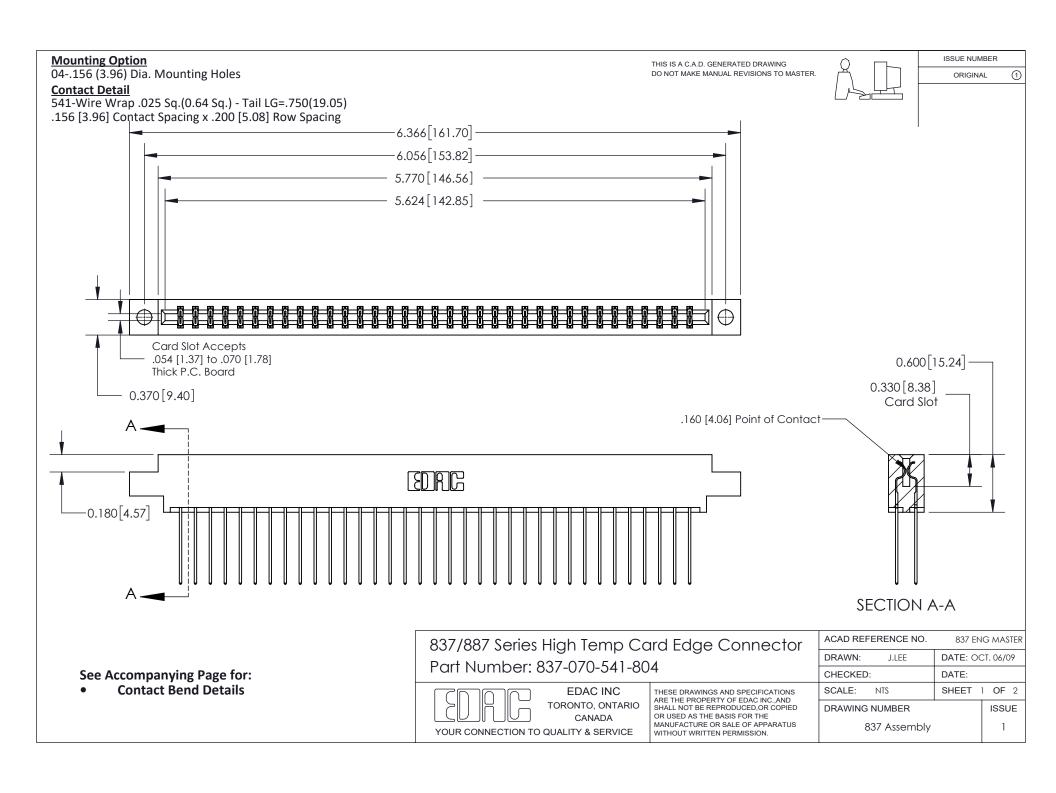

ISSUE NUMBER

ORIGINAL

1



| 837/887 Series High Temp Card Edge Connector<br>Contact Bend Detail |                                                                                                                                                                                                   | ACAD REFERENCE NO. 837 EN |                  | 3 MASTER      |
|---------------------------------------------------------------------|---------------------------------------------------------------------------------------------------------------------------------------------------------------------------------------------------|---------------------------|------------------|---------------|
|                                                                     |