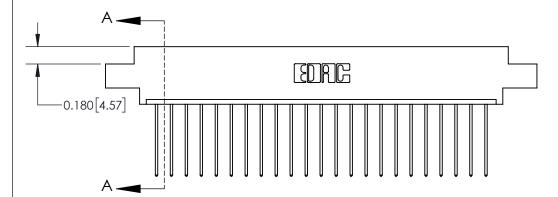

## **Contact Detail**

541-Wire Wrap .025 Sq.(0.64 Sq.) - Tail LG=.750(19.05)

.156 [3.96] Contact Spacing x .200 [5.08] Row Spacing

THIS IS A C.A.D. GENERATED DRAWING DO NOT MAKE MANUAL REVISIONS TO MASTER.

ISSUE NUMBER

ORIGINAL

1

| 837/887 Series High Temp Card Edge Connector<br>Contact Bend Detail |                                                                                                                                     | ACAD REFERENCE NO. | 837 ENG MASTER   |               |
|---------------------------------------------------------------------|-------------------------------------------------------------------------------------------------------------------------------------|--------------------|------------------|---------------|
|                                                                     |                                                                                                                                     | DRAWN: J.LEE       | DATE: OCT. 06/09 |               |
|                                                                     |                                                                                                                                     | CHECKED:           | DATE:            |               |
| EDAC INC                                                            | THESE DRAWINGS AND SPECIFICATIONS ARE THE PROPERTY OF EDAC INC.,AND SHALL NOT BE REPRODUCED, OR COPIED OR USED AS THE BASIS FOR THE | SCALE: NTS         | SHEET            | 2 <b>OF</b> 2 |
| TORONTO, ONTARIO CANADA                                             |                                                                                                                                     | DRAWING NUMBER     | •                | ISSUE         |
| YOUR CONNECTION TO QUALITY & SERVICE                                | MANUFACTURE OR SALE OF APPARATUS WITHOUT WRITTEN PERMISSION.                                                                        | 837 Assembly       |                  | 1             |