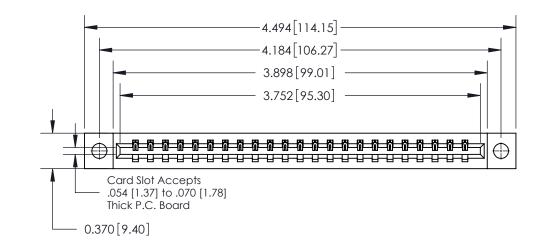

**Mounting Option** 

04-.156 (3.96) Dia. Mounting Holes

ISSUE NUMBER ORIGINAL

0.600 [15.24] 0.330[8.38] Card Slot .160 [4.06] Point of Contact **SECTION A-A** 

## **See Accompanying Page for:**

**Contact Bend Details** 

837/887 Series High Temp Card Edge Connector Part Number: 837-023-541-604

YOUR CONNECTION TO QUALITY & SERVICE

**EDAC INC** TORONTO, ONTARIO CANADA