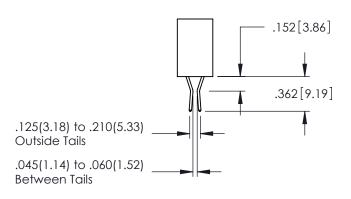

WING NUMBER

345-ENG-MASTER

1

.107 [2.72] .082 [2.08] .157 [4] .232 [5.89] .125(3.18) to .210(5.33) .125(3.18) to .210(5.33) Outside Tails Outside Tails .045(1.14) to .060(1.52) .045(1.14) to .060(1.52) Between Tails Between Tails **Contact Code 555 Contact Code 556** 