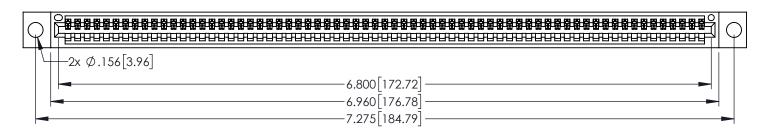

Contact Dimensions: 525-P.C. Tail .018 Sq.(0.46 Sq.) - Tail LG=.150(3.81) .100 (2.54) Contact Spacing x .200 (5.08) Row Spacing

THIS IS A C.A.D. GENERATED DRAWING DO NOT MAKE MANUAL REVISIONS TO MAS

1

ORIG

INSULATOR MATERIAL: THERMOPLASTIC PBT BLACK, UL 94V-0

 CONTACT MATERIAL; COPPER TIN ALLOY
 CONTACT PLATING: GOLD ON THE MATING AREA, TIN PLATING ON THE CONTACT TAILS, NICKEL UNDERPLATE 345/395 SERIES CARD EDGE CONNECTOR PART NUMBER: 395-067-525-604