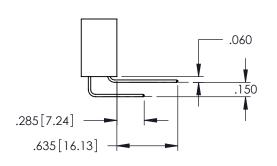

Contact Dimensions: 525-P.C. Tail .018 Sq.(0.46 Sq.) - Tail LG=.150(3.81) .100 (2.54) Contact Spacing x .200 (5.08) Row Spacing

THIS IS A C.A.D. GENERATED DRAWING DO NOT MAKE MANUAL REVISIONS TO MAS

1

ORIG

INSULATOR MATERIAL: THERMOPLASTIC PBT BLACK, UL 94V-0

 CONTACT MATERIAL; COPPER TIN ALLOY
 CONTACT PLATING: GOLD ON THE MATING AREA, TIN PLATING ON THE CONTACT TAILS, NICKEL UNDERPLATE 345/395 SERIES CARD EDGE CONNECTOR PART NUMBER: 395-067-525-604