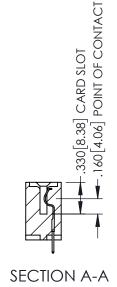

INSULATOR MATERIAL: THERMOPLASTIC PBT BLACK, UL 94V-0

 CONTACT MATERIAL; COPPER TIN ALLOY
 CONTACT PLATING: GOLD ON THE MATING AREA, TIN PLATING ON THE CONTACT TAILS, NICKEL UNDERPLATE 345/395 SERIES CARD EDGE CONNECTOR PART NUMBER: 395-067-525-604