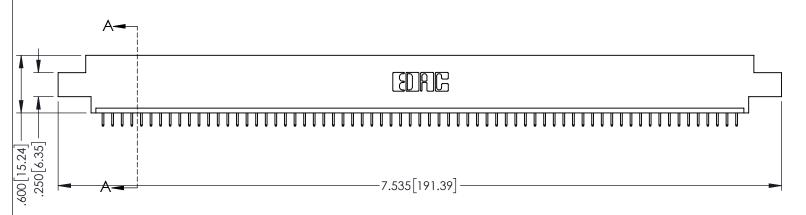

INSULATOR MATERIAL: THERMOPLASTIC PBT BLACK, UL 94V-0

 CONTACT MATERIAL; COPPER TIN ALLOY
 CONTACT PLATING: GOLD ON THE MATING AREA, TIN PLATING ON THE CONTACT TAILS, NICKEL UNDERPLATE 345/395 SERIES CARD EDGE CONNECTOR PART NUMBER: 395-067-525-604