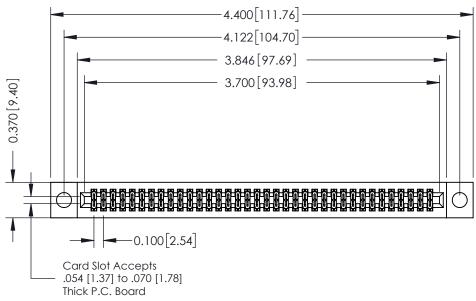

## **See Accompanying Pages for:**

- **Contact Bend Details**
- **Mounting Options**

342 / 392 Card Edge Connector Part Number: 392-072-540-204

| ACAD REFERENCE NO. 342 ENG MASTER |                  |  |  |  |
|-----------------------------------|------------------|--|--|--|
| DRAWN: J.LEE                      | DATE: OCT. 06/09 |  |  |  |
| CHECKED:                          | DATE:            |  |  |  |
| SCALE: NTS                        | SHEET 1 OF 3     |  |  |  |
| DRAWING NUMBER                    | ISSUE            |  |  |  |