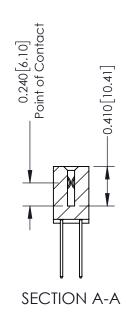

## **Contact Detail**

540-Wire Wrap .025 Sq.(0.64 Sq.) - Tail LG=.570(14.48) .100 [2.54] Contact Spacing x .200 [5.08] Row Spacing