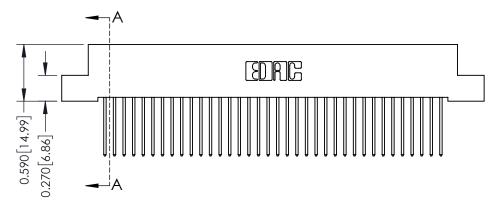

## **Mounting Option** 04-.156 (3.96) Dia. Mounting Holes 0.370 [9.40]

## **Contact Detail**

540-Wire Wrap .025 Sq.(0.64 Sq.) - Tail LG=.570(14.48) .100 [2.54] Contact Spacing x .200 [5.08] Row Spacing









## **See Accompanying Pages for:**

- **Contact Bend Details**
- **Mounting Options**

342 / 392 Card Edge Connector Part Number: 392-072-540-204



| ACAD REFERENCE NO. 342 ENG MASTER |                  |  |  |  |
|-----------------------------------|------------------|--|--|--|
| DRAWN: J.LEE                      | DATE: OCT. 06/09 |  |  |  |
| CHECKED:                          | DATE:            |  |  |  |
| SCALE: NTS                        | SHEET 1 OF 3     |  |  |  |
| DRAWING NUMBER                    | ISSUE            |  |  |  |

342 Assembly

THIS IS A C.A.D. GENERATED DRAWING DO NOT MAKE MANUAL REVISIONS TO MASTER. ISSUE NUMBER

ORIGINAL

1



| 342 / 392 Series Card Edge Connector<br>Contact Bend Detail |