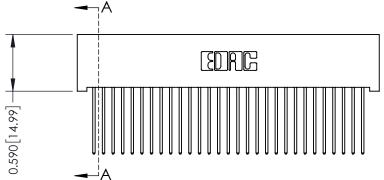

THIS IS A C.A.D. GENERATED DRAWING DO NOT MAKE MANUAL REVISIONS TO MASTER

ISSUE NUMBER

ORIGINAL

1

| 342 / 392 Card Edge Connector<br>Mounting Options |                                                                                                                                             | ACAD REFERENCE NO. 342 ENG MASTER |                         |        |  |  |
|---------------------------------------------------|---------------------------------------------------------------------------------------------------------------------------------------------|-----------------------------------|-------------------------|--------|--|--|
|                                                   |                                                                                                                                             | DRAWN: J.LEE                      | DATE: <b>OCT. 06/09</b> |        |  |  |
|                                                   |                                                                                                                                             | CHECKED:                          | DATE:                   |        |  |  |
| EDAC INC                                          | THESE DRAWINGS AND SPECIFICATIONS<br>ARE THE PROPERTY OF EDAC INC.,AND<br>SHALL NOT BE REPRODUCED,OR COPIED<br>OR USED AS THE BASIS FOR THE | SCALE: NTS                        | SHEET :                 | 3 OF 3 |  |  |
| TORONTO, ONTARIO                                  |                                                                                                                                             | DRAWING NUMBER                    | •                       | ISSUE  |  |  |
| YOUR CONNECTION TO QUALITY & SERVICE              | MANUFACTURE OR SALE OF APPARATUS                                                                                                            | 342 Assembly                      |                         | 1      |  |  |