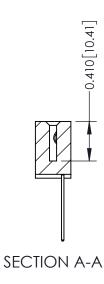

**Mounting Option** 01-No Mounting Lugs **Contact Detail** 

542-Wire Wrap .025 Sq.(0.64 Sq.) - Tail LG=.655(16.64) .100 [2.54] Contact Spacing x .200 [5.08] Row Spacing