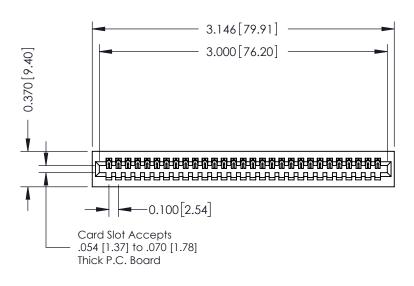

342 ENG MASTER J.LEE DATE: OCT. 06/09 SHEET 1 OF 3 NTS

342 Assembly

THIS IS A C.A.D. GENERATED DRAWING DO NOT MAKE MANUAL REVISIONS TO MASTER. ISSUE NUMBER

ORIGINAL

1

| 342 / 392 Series Card Edge Connector<br>Contact Bend Detail |                                                                                                                                     | ACAD REFERENCE NO. 342 ENG MASTER |             |          |          |
|-------------------------------------------------------------|-------------------------------------------------------------------------------------------------------------------------------------|-----------------------------------|-------------|----------|----------|
|                                                             |                                                                                                                                     | DRAWN:                            | J.LEE       | DATE: OC | T. 06/09 |
|                                                             |                                                                                                                                     | CHECKED:                          |             | DATE:    |          |
| EDAC INC                                                    | ARE THE PROPERTY OF EDAC INC.,AND — SHALL NOT BE REPRODUCED,OR COPIED OR USED AS THE BASIS FOR THE MANUFACTURE OR SALE OF APPARATUS | SCALE:                            | NTS         | SHEET :  | 2 OF 3   |
| TORONTO, ONTARIO                                            |                                                                                                                                     | DRAWING                           | NUMBER      |          | ISSUE    |
| YOUR CONNECTION TO QUALITY & SERVICE                        |                                                                                                                                     | 3                                 | 42 Assembly |          | 1        |