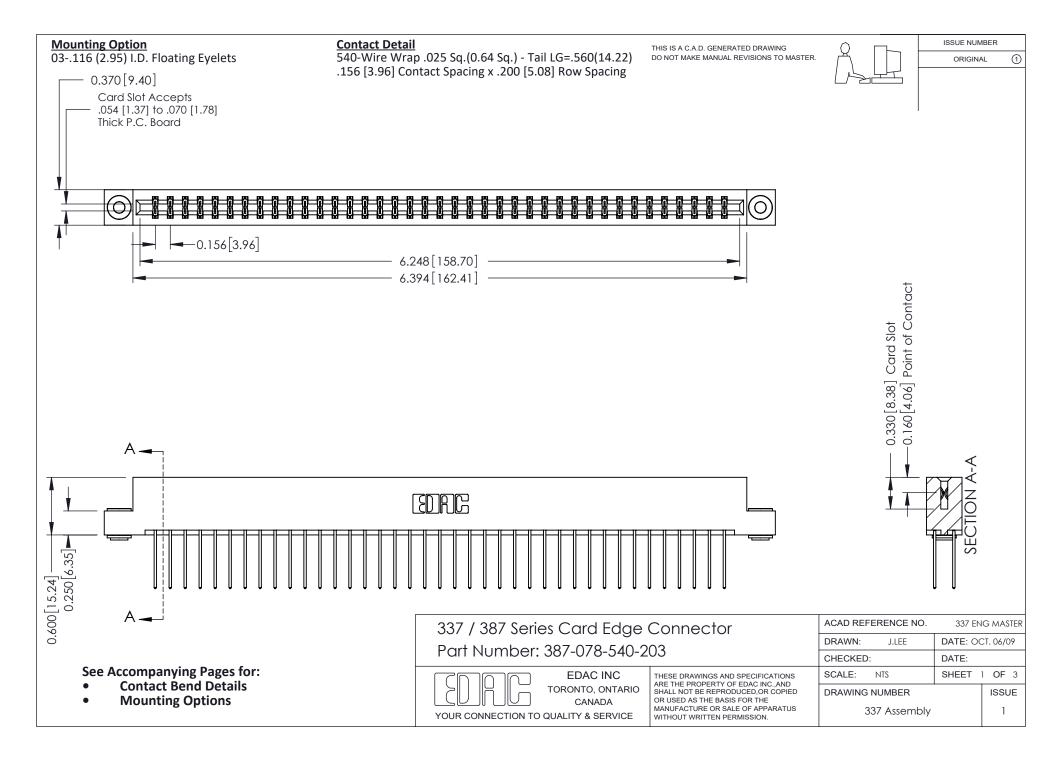

ISSUE NUMBER

ORIGINAL

1



| 337 / 387 Series Card Edge Connector<br>Contact Bend Detail           |                                                                                                                                                                                                  | ACAD REFERENCE NO. 337 E |                  | G MASTER      |
|-----------------------------------------------------------------------|--------------------------------------------------------------------------------------------------------------------------------------------------------------------------------------------------|--------------------------|------------------|---------------|
|                                                                       |