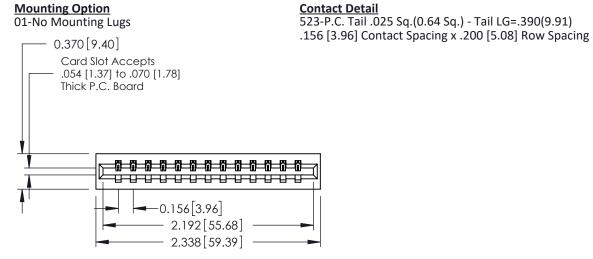

THIS IS A C.A.D. GENERATED DRAWING 523-P.C. Tail .025 Sq.(0.64 Sq.) - Tail LG=.390(9.91) DO NOT MAKE MANUAL REVISIONS TO MASTER.

1 ORIGINAL

0.160 [4.06] Point of Contact Card Slot 0.330 [8.38]

**See Accompanying Pages for:** 

- **Contact Bend Details**
- **Mounting Options**

| 337 / 387 Series Card Edge Connector |
|--------------------------------------|
| Part Number: 387-013-523-101         |

YOUR CONNECTION TO QUALITY & SERVICE