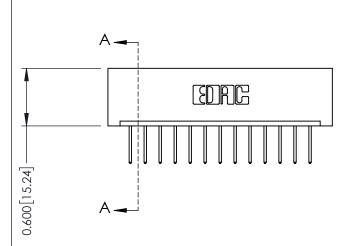

337 FNG MASTER

ACAD REFERENCE NO.

ISSUE NUMBER

ORIGINAL

1

| 337 / 387 Series Card Edge Connector<br>Contact Bend Detail                                                        |                                                                                                  | ACAD REFERENCE NO. | 337 ENG MASTER |               |
|--------------------------------------------------------------------------------------------------------------------|--------------------------------------------------------------------------------------------------|--------------------|----------------|---------------|
|                                                                                                                    |                                                                                                  | DRAWN: J.LEE       | DATE: OC       | T. 06/09      |
|                                                                                                                    |                                                                                                  | CHECKED:           | DATE:          |               |
| TORONTO, ONTARIO  ARE THE PROPERTY OF EDAC INC. AND SHALL NOT BE REPRODUCED. OR COPIE OR USED AS THE BASIS FOR THE | THESE DRAWINGS AND SPECIFICATIONS                                                                | SCALE: NTS         | SHEET          | 2 <b>OF</b> 3 |
|                                                                                                                    | SHALL NOT BE REPRODUCED, OR COPIED OR USED AS THE BASIS FOR THE MANUFACTURE OR SALE OF APPARATUS | DRAWING NUMBER     |                | ISSUE         |
|                                                                                                                    |                                                                                                  | 337 Assembly       |                | 1             |