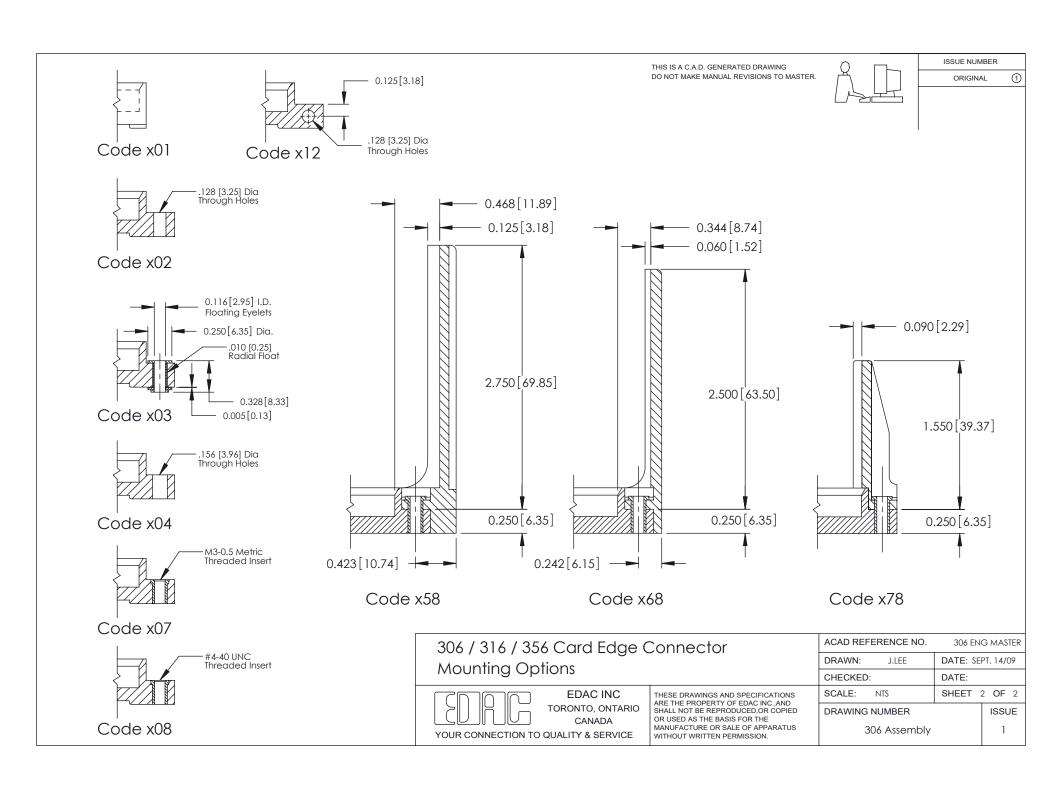

| 158468 (11.89) Offset Card Guides 400-Wire |          |         | on<br>) Offset Card Guides                       |                                                                      | !<br>:.087x.015(2.21x0.38) - Tail LG.=.282(7.16)<br>ntact Spacing with Single Centreline Row |                       | THIS IS A C.A.D. GENERATED DRAWING<br>DO NOT MAKE MANUAL REVISIONS TO MASTER.             |                       |                             | NUMBER SINAL 1 |
|--------------------------------------------|----------|---------|--------------------------------------------------|----------------------------------------------------------------------|----------------------------------------------------------------------------------------------|-----------------------|-------------------------------------------------------------------------------------------|-----------------------|-----------------------------|----------------|
|                                            | Co<br>03 | 54 (1.3 | 1]<br>t Accepts<br>7) to .070 (1.78)<br>C. Board |                                                                      |                                                                                              | — Ø0.156[3.96]<br>1 } |                                                                                           |                       | l                           |                |
| <b>↑</b>                                   |          |         | -0.156[3.96]                                     | - 3.752[95.30]<br>- 3.898[99.01]<br>-4.184[106.27]<br>-5.030[127.76] |                                                                                              |                       |                                                                                           |                       | _ 0.295 [7.49]<br>Card Slot | SECTION A-A    |
| 1.68]                                      |          |         |                                                  |                                                                      |                                                                                              |                       | <u>,</u>                                                                                  | 0.16                  | 5[4.19]                     |                |
| 0.460[11.68]<br>0.250[6.35]                |          | •       | Ā                                                | -4.494[114.15]                                                       |                                                                                              |                       |                                                                                           |                       | Point of C                  | Contact        |
|                                            |          |         |                                                  |                                                                      | 306 / 316 / 356 Card Edge Connector                                                          |                       |                                                                                           | ACAD REFERENCE        |                             | ENG MASTER     |
| See Accompanying Pages for:                |          |         |                                                  |                                                                      | Part Number: 356-023-400-158                                                                 |                       |                                                                                           | DRAWN: J.LEE CHECKED: | DATE:                       | SEPT. 14/09    |
| Mounting Options                           |          |         | EDAC INC                                         |                                                                      | THESE DRAWINGS AND SPECIFICATIONS                                                            | SCALE: NTS            | SHEET                                                                                     | 1 OF 2                |                             |                |
|                                            |          |         |                                                  |                                                                      | TORONTO, ONTARIO                                                                             |                       | ARE THE PROPERTY OF EDAC INC.,AND SHALL NOT BE REPRODUCED,OR COPIED                       | DRAWING NUMBER        | R                           | ISSUE          |
|                                            |          |         |                                                  |                                                                      | YOUR CONNECTION TO QUALITY & SERVICE                                                         |                       | OR USED AS THE BASIS FOR THE MANUFACTURE OR SALE OF APPARATUS WITHOUT WRITTEN PERMISSION. | 306 Asse              | embly                       | 1              |