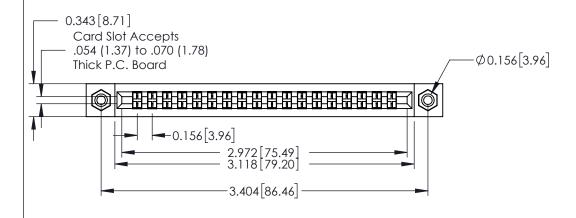

## **Contact Detail**

400-Wire Hole .087x.015(2.21x0.38) - Tail LG.=.282(7.16) .156 [3.96] Contact Spacing with Single Centreline Row

THIS IS A C.A.D. GENERATED DRAWING DO NOT MAKE MANUAL REVISIONS TO MASTER.