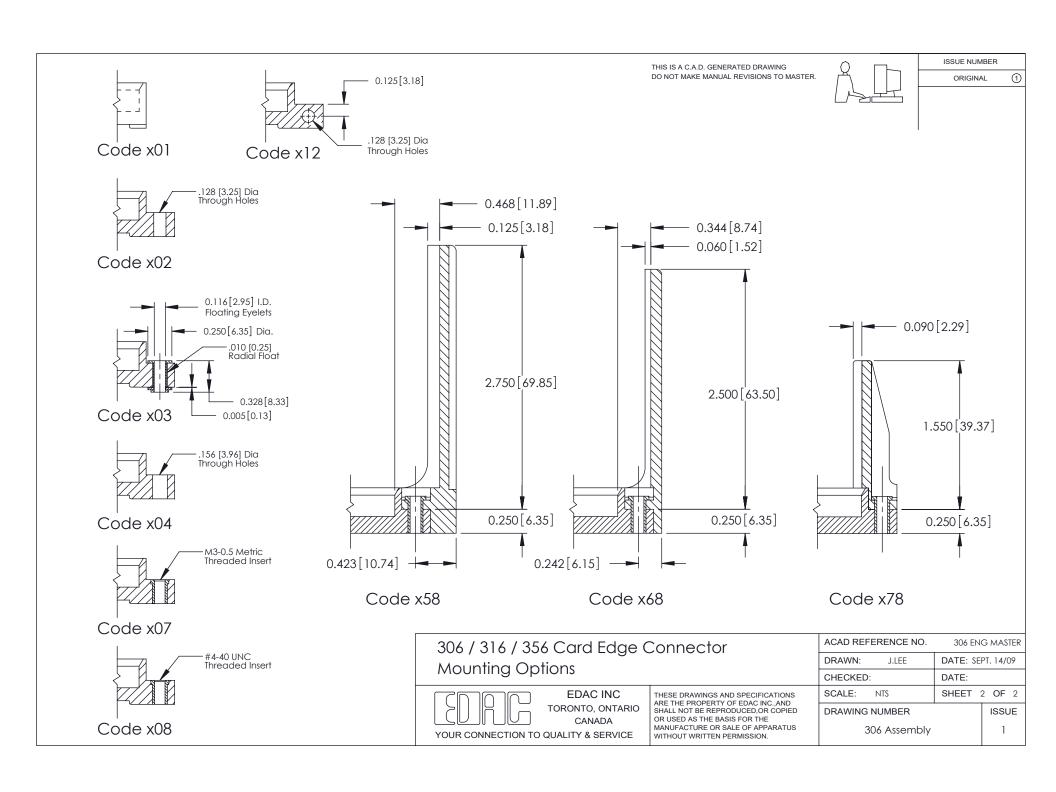

**Mounting Option** 

108-#4-40 Unified Threaded Inserts

ISSUE NUMBER ORIGINAL

**See Accompanying Pages for:** 

**Mounting Options** 

306 / 316 / 356 Card Edge Connector Part Number: 356-018-400-108

YOUR CONNECTION TO QUALITY & SERVICE

**EDAC INC** TORONTO, ONTARIO CANADA

THESE DRAWINGS AND SPECIFICATIONS ARE THE PROPERTY OF EDAC INC.,AND SHALL NOT BE REPRODUCED, OR COPIED OR USED AS THE BASIS FOR THE MANUFACTURE OR SALE OF APPARATUS WITHOUT WRITTEN PERMISSION.

| ACAD REFERENCE NO. | 306 ENG MASTER    |
|--------------------|-------------------|
| DRAWN: J.LEE       | DATE: SEPT. 14/09 |
| CHECKED:           | DATE:             |
| SCALE: NTS         | SHEET 1 OF 2      |
| DRAWING NUMBER     | ISSUE             |
| 306 Assembly       | 1                 |