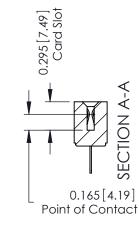

## **Contact Detail**

400-Wire Hole .087x.015(2.21x0.38) - Tail LG.=.282(7.16) .156 [3.96] Contact Spacing with Single Centreline Row

THIS IS A C.A.D. GENERATED DRAWING DO NOT MAKE MANUAL REVISIONS TO MASTER.