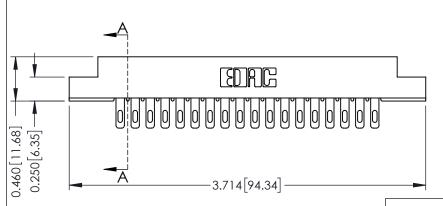

## **Contact Detail**

400-Wire Hole .087x.015(2.21x0.38) - Tail LG.=.282(7.16) .156 [3.96] Contact Spacing with Single Centreline Row

THIS IS A C.A.D. GENERATED DRAWING DO NOT MAKE MANUAL REVISIONS TO MASTER.