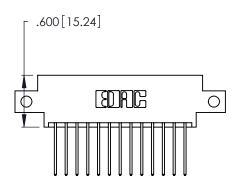

THIS IS A C.A.D. GENERATED DRAWING DO NOT MAKE MANUAL REVISIONS TO MASTER.

1

| 346/396 SERIES CARD EDGE CONNECTOR |
|------------------------------------|
| PART NUMBER: 346-026-540-812       |

**EDAC INC** TORONTO, ONTARIO CANADA

THESE DRAWINGS AND SPECIFICATIONS ARE THE PROPERTY OF EDAC INC., AND SHALL NOT BE REPRODUCED, OR COPIED OR USED AS THE BASIS FOR THE MANUFACTURE OR SALE OF APPARATUS WITHOUT WRITTEN PERMISSION.

| ACAD REFERENCE NO. |        | 346-ENG-MASTER |           |
|--------------------|--------|----------------|-----------|
| DRAWN:             | J.LEE  | DATE: A        | PR. 22/09 |
| CHECKED:           |        | DATE:          |           |
| SCALE:             | N.T.S  | SHEET          | OF 2      |
| DRAWING N          | IUMBER |                | ISSUE     |
| 346-ENG-MASTER     |        |                | 1         |