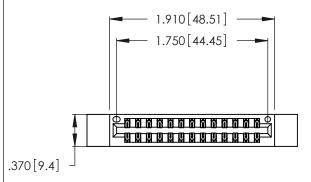

<u>Contact Dimensions:</u>
540-Wire Wrap .025 Sq. (0.64 Sq.) - Tail LG. =.560 (14.22)
.125 (3.18) Contact Spacing x .250 (6.35) Row Spacing

- INSULATOR MATERIAL: THERMOPLASTIC POLYESTER, UL 94V-0 CONTACT MATERIAL; COPPER, NICKEL, TIN ALLOY CA-725
- CONTACT PLATING: GOLD ON THE MATING AREA, TIN-LEAD ON THE CONTACT TAILS, NICKEL UNDERPLATE

THIS IS A C.A.D. GENERATED DRAWING DO NOT MAKE MANUAL REVISIONS TO MASTER.

1

| 346/396 SERIES CARD EDGE CONNECTOR |
|------------------------------------|
| PART NUMBER: 346-026-540-812       |

**EDAC INC** TORONTO, ONTARIO CANADA