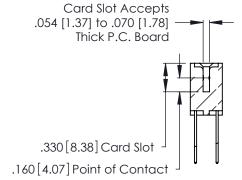

**Contact Code 560** 

INSULATOR MATERIAL: THERMOPLASTIC POLYESTER, UL 94V-0 CONTACT MATERIAL; COPPER, NICKEL, TIN ALLOY CA-725 CONTACT PLATING: GOLD ON THE MATING AREA, TIN-LEAD

ON THE CONTACT TAILS, NICKEL UNDERPLATE

346/396 SERIES CARD EDGE CONNECTOR CONTACT CODE 555,556,558,559,560 DIMENSIONS

YOUR CONNECTION TO QUALITY & SERVICE

**EDAC INC** TORONTO, ONTARIO CANADA

THESE DRAWINGS AND SPECIFICATIONS ARE THE PROPERTY OF EDAC INC.,AND SHALL NOT BE REPRODUCED, OR COPIED OR USED AS THE BASIS FOR THE MANUFACTURE OR SALE OF APPARATUS WITHOUT WRITTEN PERMISSION.