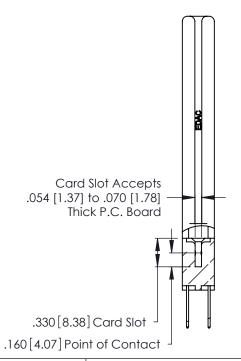

THIS IS A C.A.D. GENERATED DRAWING DO NOT MAKE MANUAL REVISIONS TO MASTER.

ISSUE NUMBER

ORIGINAL

1

**Contact Code 555** 

Contact Code 556

**Contact Code 558** 

**Contact Code 559** 

Contact Code 560

INSULATOR MATERIAL: THERMOPLASTIC POLYESTER, UL 94V-0 CONTACT MATERIAL; COPPER, NICKEL, TIN ALLOY CA-725 CONTACT PLATING: GOLD ON THE MATING AREA, TIN-LEAD

ON THE CONTACT TAILS, NICKEL UNDERPLATE

346/396 SERIES CARD EDGE CONNECTOR CONTACT CODE 555,556,558,559,560 DIMENSIONS

YOUR CONNECTION TO QUALITY & SERVICE

**EDAC INC** TORONTO, ONTARIO CANADA

THESE DRAWINGS AND SPECIFICATIONS ARE THE PROPERTY OF EDAC INC.,AND SHALL NOT BE REPRODUCED, OR COPIED OR USED AS THE BASIS FOR THE MANUFACTURE OR SALE OF APPARATUS WITHOUT WRITTEN PERMISSION.

|   | ACAD REFERENCE NO. | 346-ENG-MASTER   |  |
|---|--------------------|------------------|--|
|   | DRAWN: J.LEE       | DATE: APR. 22/09 |  |
| ) | CHECKED:           | DATE:            |  |
|   | SCALE: 1:1         | SHEET 2 OF 2     |  |
|   | DRAWING NUMBER     | ISSUE            |  |
|   | 346-ENG-MASTER     | 1                |  |