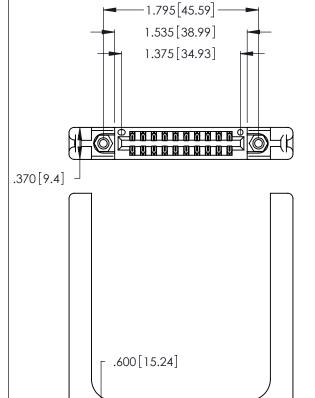

<u>Contact Dimensions:</u>
522-P.C. Tail .025 Sq. (0.64 Sq.) - Tail LG. =.440 (11.18)
.125 (3.18) Contact Spacing x .250 (6.35) Row Spacing

INSULATOR MATERIAL: THERMOPLASTIC POLYESTER, UL 94V-0 CONTACT MATERIAL; COPPER, NICKEL, TIN ALLOY CA-725

CONTACT PLATING: GOLD ON THE MATING AREA, TIN-LEAD ON THE CONTACT TAILS, NICKEL UNDERPLATE

THIS IS A C.A.D. GENERATED DRAWING DO NOT MAKE MANUAL REVISIONS TO MASTER.

ISSUE NUMBER ORIGINAL 1

| 346/396 SERIES CARD EDGE CONNECTOR |
|------------------------------------|
| PART NUMBER: 346-020-522-858       |

**EDAC INC** TORONTO, ONTARIO CANADA

THESE DRAWINGS AND SPECIFICATIONS ARE THE PROPERTY OF EDAC INC., AND SHALL NOT BE REPRODUCED, OR COPIED OR USED AS THE BASIS FOR THE MANUFACTURE OR SALE OF APPARATUS WITHOUT WRITTEN PERMISSION.

| ACAD REFERENCE NO. |  | 346-ENG-MASTER |           |
|--------------------|--|----------------|-----------|
| DRAWN: J.LEE       |  | DATE: AF       | PR. 22/09 |
| CHECKED:           |  | DATE:          |           |
| SCALE: N.T.S       |  | SHEET          | OF 2      |
| DRAWING NUMBER     |  | ISSUE          |           |
| 346-ENG-MAS        |  | 1              |           |
|                    |  |                |           |