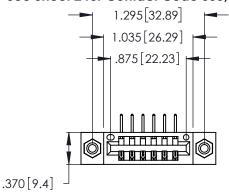

Contact Dimensions:
558-90 Degree Bend (Code 541 Contacts)
See Sheet 2 for Contact Code 555, 556, 558, 559, 560 Dimensions

- INSULATOR MATERIAL: THERMOPLASTIC POLYESTER, UL 94V-0 CONTACT MATERIAL; COPPER, NICKEL, TIN ALLOY CA-725
- CONTACT PLATING: GOLD ON THE MATING AREA, TIN-LEAD ON THE CONTACT TAILS, NICKEL UNDERPLATE

THIS IS A C.A.D. GENERATED DRAWING DO NOT MAKE MANUAL REVISIONS TO MASTER.

1

| 346/396 SERIES CARD EDGE CONNECTOR |
|------------------------------------|
| PART NUMBER: 346-006-558-608       |

**EDAC INC** TORONTO, ONTARIO CANADA