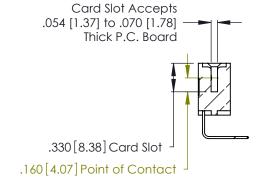

**Contact Code 560** 

INSULATOR MATERIAL: THERMOPLASTIC POLYESTER, UL 94V-0 CONTACT MATERIAL; COPPER, NICKEL, TIN ALLOY CA-725 CONTACT PLATING: GOLD ON THE MATING AREA, TIN-LEAD

ON THE CONTACT TAILS, NICKEL UNDERPLATE

346/396 SERIES CARD EDGE CONNECTOR CONTACT CODE 555,556,558,559,560 DIMENSIONS

YOUR CONNECTION TO QUALITY & SERVICE

**EDAC INC** TORONTO, ONTARIO CANADA

THESE DRAWINGS AND SPECIFICATIONS ARE THE PROPERTY OF EDAC INC.,AND SHALL NOT BE REPRODUCED, OR COPIED OR USED AS THE BASIS FOR THE MANUFACTURE OR SALE OF APPARATUS WITHOUT WRITTEN PERMISSION.