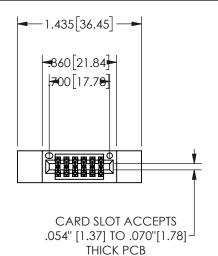

## SECTION A-A

345/395 SERIES CARD EDGE CONNECTOR PART NUMBER: 345-012-520-812

**EDAC INC** TORONTO, ONTARIO CANADA

THESE DRAWINGS AND SPECIFICATIONS ARE THE PROPERTY OF EDAC INC.,AND SHALL NOT BE REPRODUCED, OR COPIED OR USED AS THE BASIS FOR THE MANUFACTURE OR SALE OF APPARATUS WITHOUT WRITTEN PERMISSION.

| ACAD REFERENCE NO.  | 345-ENG-MASTER   |
|---------------------|------------------|
| DRAWN: R.STA.MONICA | DATE:MAY.16/2013 |
| CHECKED:            | DATE:            |
| SCALE: NTS          | SHEET 1 OF 2     |
| DRAWING NUMBER      | ISSUE            |
| 345-ENG-MASTER      | 1                |
|                     |                  |