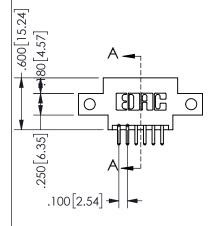

THIS IS A C.A.D. GENERATED DRAWING DO NOT MAKE MANUAL REVISIONS TO MASTER.

ISSUE NUMBER

ORIGINAL

1

<u>Contact Dimensions:</u>
520-P.C. Tail .030x.018(0.76x0.46) - Tail LG=.175(4.45)
.100 (2.54) Contact Spacing x .200 (5.08) Row Spacing

.160 4.06 .330[8.38] POINT OF CARD SLOT CONTACT .370 9.4

| ACAD REFERENCE NO.  | 345-ENG-MASTER   |
|---------------------|------------------|
| DRAWN: R.STA.MONICA | DATE:MAY.16/2013 |
| CHECKED:            | DATE:            |
| SCALE: NTS          | SHEET 1 OF 2     |
| DRAWING NUMBER      | ISSUE            |
| 345-ENG-MASTER      | 1                |
|                     |                  |