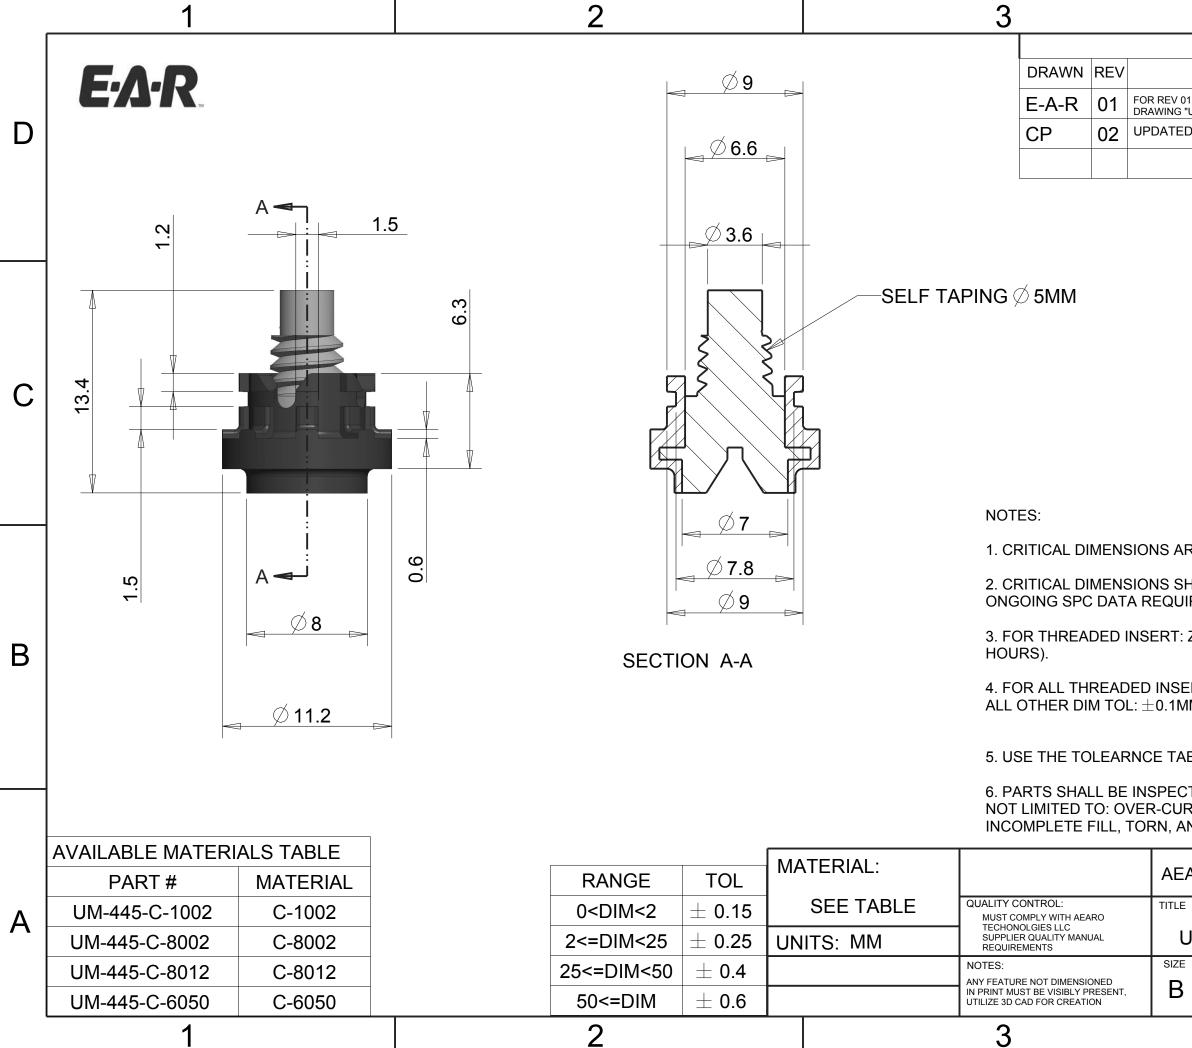

| 4                                                                                            |                              |          |   |
|----------------------------------------------------------------------------------------------|------------------------------|----------|---|
| REVISIONS                                                                                    |                              |          |   |
| DESCRIPTION                                                                                  | DATE                         | APPROVED |   |
| 01 REFER TO OLDER FORMAT<br>"UM-445-X"                                                       |                              |          |   |
| D MATERIALS AND FORMAT                                                                       | 6/12/17                      |          | D |
|                                                                                              |                              |          |   |
|                                                                                              |                              |          |   |
|                                                                                              |                              |          | С |
| RE MARKED WITH "*".                                                                          |                              |          |   |
| HALL HAVE cPK VALUE >= 1.33 WITH                                                             |                              |          | В |
| Zn COATING, Cr6 FREE, ASTM B-117 (72                                                         |                              |          |   |
| ERT: CRITICAL DIM TOL: $\pm$ 0.08MM<br>/M.                                                   |                              |          |   |
| ABLE ON THE LEFT FOR ELASTOMERS                                                              |                              |          |   |
| CTD FOR VISUAL DEFECTS INCLUDING BUT<br>RED, UNDER-CURED, EXCESS VOIDS,<br>AND EXCESS FLASH. |                              |          |   |
| ARO TECHNOLOGIES LLC * a 3M company                                                          |                              |          |   |
| INIVERSAL MOUNT, 4.5MM HOLE                                                                  |                              |          | A |
| E ITEM CODE DW                                                                               | <sup>g no.</sup><br>UM-445-2 | x        |   |
| 4                                                                                            |                              |          |   |