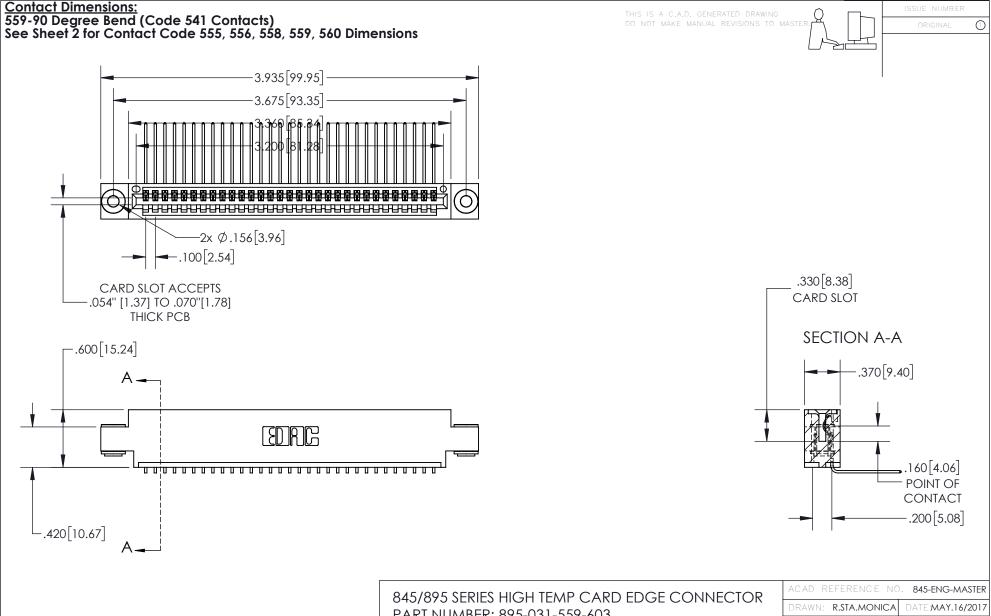

- INSULATOR MATERIAL: THERMOPLASTIC, UL 94V-0
- CONTACT MATERIAL; COPPER TIN ALLOY CONTACT PLATING: GOLD ON THE MATING AREA, TIN PLATING ON THE CONTACT TAILS, NICKEL UNDERPLATE

| 845/895 SERIES HIGH TEMP CARD EDGE CONNECTOR |
|----------------------------------------------|
| PART NUMBER: 895-031-559-603                 |