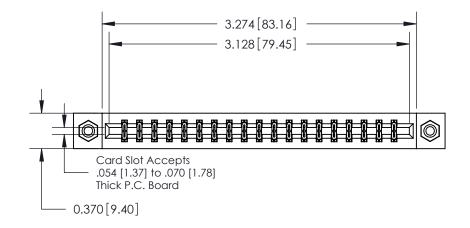

**Mounting Option** 

08-#4-40 Unified Threaded Inserts

## **Contact Detail**

THIS IS A C.A.D. GENERATED DRAWING DO NOT MAKE MANUAL REVISIONS TO MASTER.

ISSUE NUMBER

ORIGINAL

**See Accompanying Pages for:** 

**Contact Bend Details** 

837/887 Series High Temp Card Edge Connector Part Number: 887-038-542-808