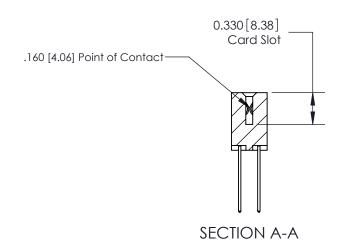

ISSUE NUMBER

ORIGINAL

1

|                     | 837/887 Series High Temp Card Edge Connector                                                                                                                                                                                                                             |                                  | ACAD REFERENCE | NO. 837 EN       | 837 ENG MASTER |  |
|---------------------|--------------------------------------------------------------------------------------------------------------------------------------------------------------------------------------------------------------------------------------------------------------------------|----------------------------------|----------------|------------------|----------------|--|
| Contact Bend Detail |                                                                                                                                                                                                                                                                          | DRAWN: J.LEE                     | DATE: OC       | DATE: OCT. 06/09 |                |  |
|                     | Confact Bend Defail                                                                                                                                                                                                                                                      |                                  | CHECKED:       | DATE:            | DATE:          |  |
|                     | EDAC INC TORONTO, ONTARIO CANADA YOUR CONNECTION TO QUALITY & SERVICE  THESE DRAWINGS AND SPECIFICATIONS ARE THE PROPERTY OF EDAC INC., AND SHALL NOT BE REPRODUCED, OR COPIED OR USED AS THE BASIS FOR THE MANUFACTURE OR SALE OF APPARATUS WITHOUT WRITTEN PERMISSION. |                                  | SCALE: NTS S   |                  | SHEET 2 OF 2   |  |
|                     |                                                                                                                                                                                                                                                                          | DRAWING NUMBER                   |                | ISSUE            |                |  |
|                     |                                                                                                                                                                                                                                                                          | MANUFACTURE OR SALE OF APPARATUS | 837 Assembly   |                  | 1              |  |