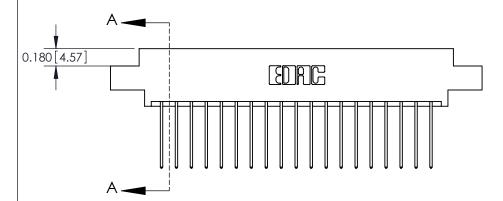

## **Contact Detail**

THIS IS A C.A.D. GENERATED DRAWING DO NOT MAKE MANUAL REVISIONS TO MASTER.

ISSUE NUMBER

ORIGINAL

**See Accompanying Pages for:** 

**Contact Bend Details** 

837/887 Series High Temp Card Edge Connector Part Number: 887-038-542-808