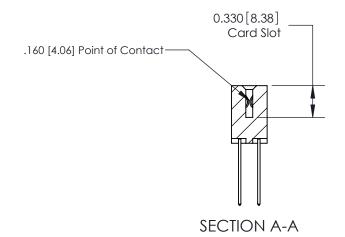

## **Contact Detail**

542-Wire Wrap .025 Sq.(0.64 Sq.) - Tail LG=.645(16.38) .156 [3.96] Contact Spacing x .200 [5.08] Row Spacing

> 2.338 [59.39] 2.192[55.68] -Card Slot Accepts .054 [1.37] to .070 [1.78] Thick P.C. Board 0.370 [9.40]

ISSUE NUMBER

ORIGINAL

1

|                     | 837/887 Series High Temp Card Edge Connector |                                                                                                                                                              | ACAD REFERENCE | NO. 837 EN       | 837 ENG MASTER |  |
|---------------------|----------------------------------------------|--------------------------------------------------------------------------------------------------------------------------------------------------------------|----------------|------------------|----------------|--|
| Contact Bend Detail |                                              | DRAWN: J.LEE                                                                                                                                                 | DATE: OC       | DATE: OCT. 06/09 |                |  |
|                     |                                              |                                                                                                                                                              | CHECKED:       | DATE:            |                |  |
|                     | EDAC INC                                     | TORONTO, ONTARIO CANADA  ARE THE PROPERTY OF EDAC INC., AND SHALL NOT BE REPRODUCED, OR COPIED OR USED AS THE BASIS FOR THE MANUFACTURE OR SALE OF APPARATUS | SCALE: NTS     | SHEET            | 2 <b>OF</b> 2  |  |
|                     | TORONTO, ONTARIO                             |                                                                                                                                                              | DRAWING NUMBER |                  | ISSUE          |  |
| Y                   | YOUR CONNECTION TO QUALITY & SERVICE         |                                                                                                                                                              | 837 Assembly   |                  | 1              |  |