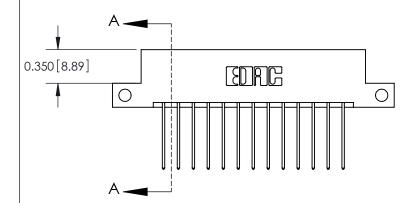

**Mounting Option** 

12-.128 (3.25) Dia. Side Mounting Holes

## **Contact Detail**

542-Wire Wrap .025 Sq.(0.64 Sq.) - Tail LG=.645(16.38) .156 [3.96] Contact Spacing x .200 [5.08] Row Spacing

> 2.338 [59.39] 2.192[55.68] -Card Slot Accepts .054 [1.37] to .070 [1.78] Thick P.C. Board 0.370 [9.40]

THIS IS A C.A.D. GENERATED DRAWING DO NOT MAKE MANUAL REVISIONS TO MASTER.

ISSUE NUMBER

ORIGINAL

**See Accompanying Pages for:** 

**Contact Bend Details** 

837/887 Series High Temp Card Edge Connector Part Number: 887-026-542-212