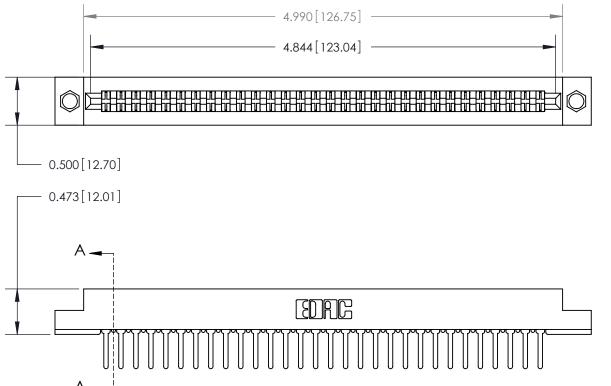

**Mounting Option** .156 (3.96) Dia. Mounting Holes **Contact Detail** PC Tail .046x.013(1.17x0.33) - Tail LG=.358(9.09)

.156 [3.96] Contact Spacing x .200 [5.08] Row Spacing

**SECTION A-A** 

.095 [2.41] Point of Contact (Measured from bottom of Card Slot)

Card Slot Accepts .054 [1.37] to .070 [1.78] Thick P.C. Board

**See Accompanying Page for:** 

**Contact Bend Details** 

807/857 Series High Temp Card Edge Connector Part Number: 857-060-422-204

| ACAD REFERENCE NO | . 807 ENG MASTER |
|-------------------|------------------|
| DRAWN: J.LEE      | DATE: AUG. 11/09 |
| CHECKED:          | DATE:            |
| SCALE: NTS        | SHEET 1 OF 2     |
| DRAWING NUMBER    | ISSUE            |

807 Assembly