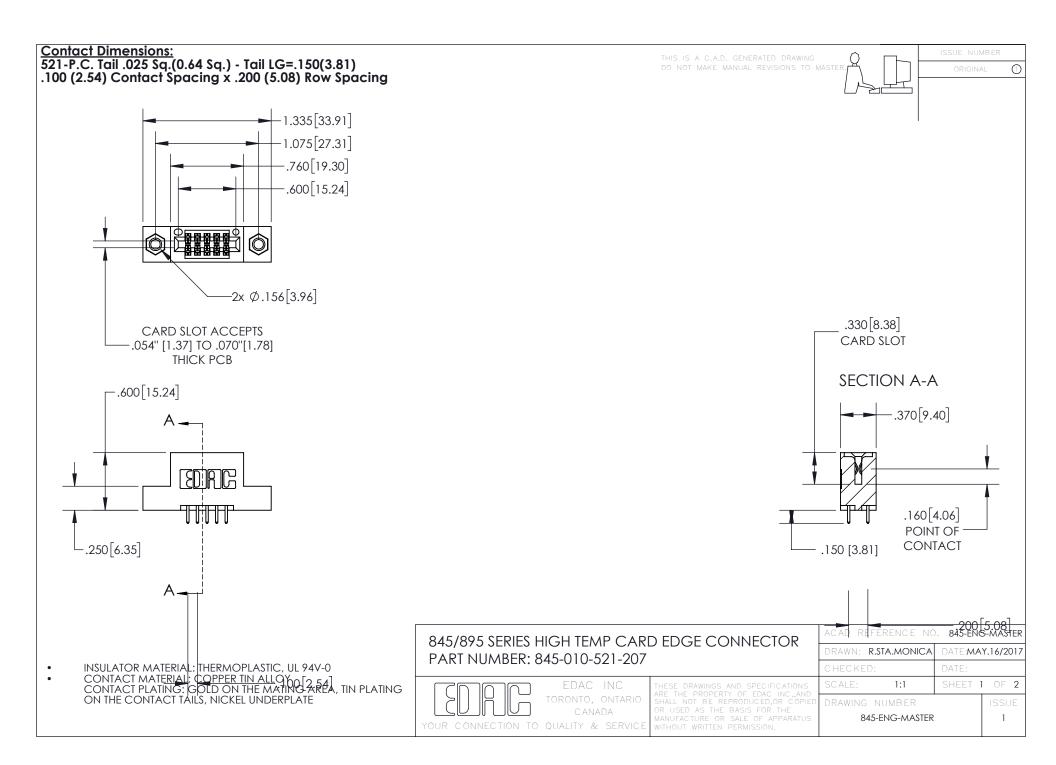

INSULATOR MATERIAL: THERMOPLASTIC POLYESTER, UL 94V-0 DAP MATERIAL AVAILABLE UPON REQUEST

**Contact Code 558** 

CONTACT MATERIAL; COPPER ALLOY CONTACT PLATING: GOLD ON THE MATING AREA, TIN PLATING ON THE CONTACT TAILS, NICKEL UNDERPLATE

## 845/895 SERIES HIGH TEMP CARD EDGE CONNECTOR CONTACT CODE 555,556,558,559,560 DIMENSIONS

YOUR CONNECTION TO QUALITY & SERVICE

Contact Code 559

|   | ACAD REFERENCE NO. 845-ENG-MASTER |                  |  |
|---|-----------------------------------|------------------|--|
|   | DRAWN: R.STA.MONICA               | DATE:MAY.16/2017 |  |
|   | CHECKED:                          | DATE:            |  |
|   | SCALE: 1:1                        | SHEET 2 OF 2     |  |
| D | DRAWING NUMBER                    | ISSUE            |  |

Contact Code 560

845-ENG-MASTER