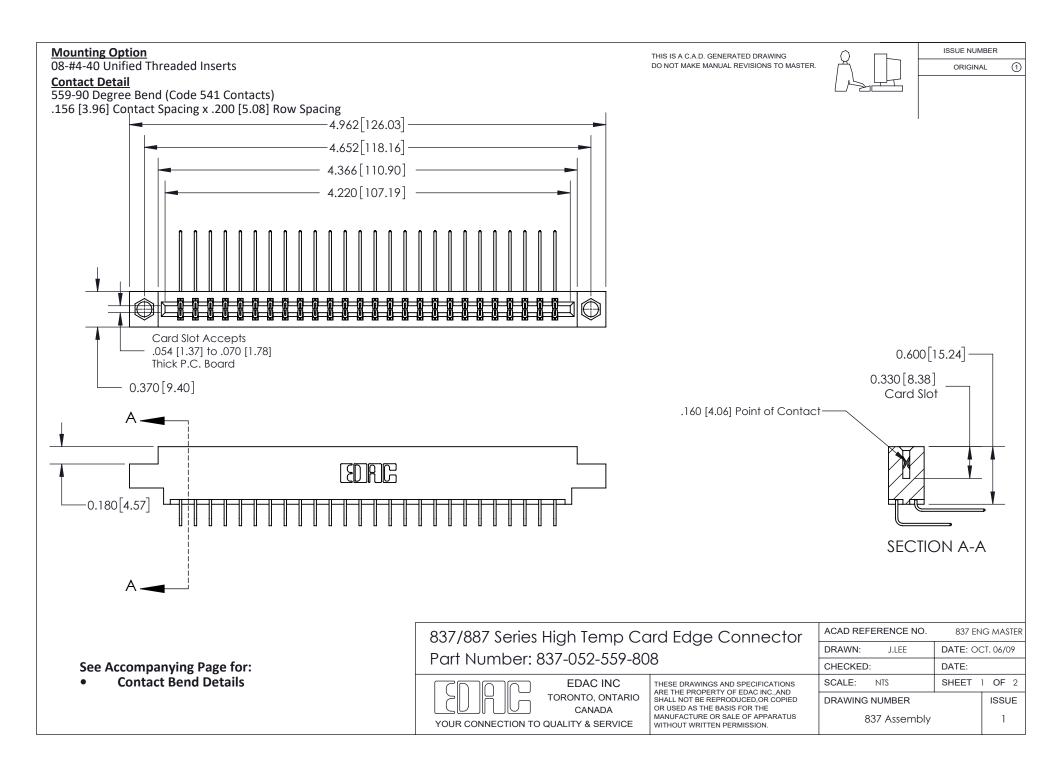

ISSUE NUMBER

ORIGINAL

1

| 837/887 Series High Temp Card Edge Connector<br>Contact Bend Detail |                                                                                                                                                                                                   | ACAD REFERENCE NO. 837 EN |                  | 3 MASTER      |
|---------------------------------------------------------------------|---------------------------------------------------------------------------------------------------------------------------------------------------------------------------------------------------|---------------------------|------------------|---------------|
|                                                                     |                                                                                                                                                                                                   | DRAWN: J.LEE              | DATE: OCT. 06/09 |               |
|                                                                     |                                                                                                                                                                                                   | CHECKED:                  | DATE:            |               |
| TORONTO, ONTARIO                                                    | THESE DRAWINGS AND SPECIFICATIONS ARE THE PROPERTY OF EDAC INC., AND SHALL NOT BE REPRODUCED, OR COPIED OR USED AS THE BASIS FOR THE MANUFACTURE OR SALE OF APPARATUS WITHOUT WRITTEN PERMISSION. | SCALE: NTS                | SHEET            | 2 <b>OF</b> 2 |
|                                                                     |                                                                                                                                                                                                   | DRAWING NUMBER            | •                | ISSUE         |
| YOUR CONNECTION TO QUALITY & SERVICE                                |                                                                                                                                                                                                   | 837 Assembly              |                  | 1             |