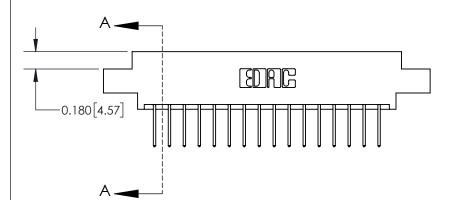

## **Contact Detail**

523-P.C. Tail .025 Sq.(0.64 Sq.) - Tail LG=.390(9.91) .156 [3.96] Contact Spacing x .200 [5.08] Row Spacing

> -3.402[86.41]--3.092[78.54]-2.806 [71.27] -2.660 [67.56] Card Slot Accepts .054 [1.37] to .070 [1.78] Thick P.C. Board 0.370 [9.40]

THIS IS A C.A.D. GENERATED DRAWING DO NOT MAKE MANUAL REVISIONS TO MASTER.

ISSUE NUMBER ORIGINAL

**See Accompanying Page for: Contact Bend Details** 

837/887 Series High Temp Card Edge Connector Part Number: 837-032-523-807