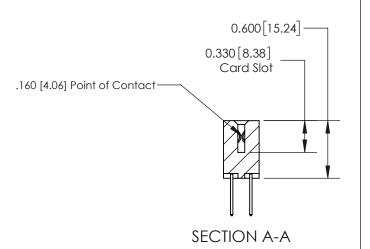

## **Contact Detail**

523-P.C. Tail .025 Sq.(0.64 Sq.) - Tail LG=.390(9.91) .156 [3.96] Contact Spacing x .200 [5.08] Row Spacing

> -3.402[86.41]--3.092[78.54]-2.806 [71.27] -2.660 [67.56] Card Slot Accepts .054 [1.37] to .070 [1.78] Thick P.C. Board 0.370 [9.40]

THIS IS A C.A.D. GENERATED DRAWING DO NOT MAKE MANUAL REVISIONS TO MASTER.

ISSUE NUMBER ORIGINAL

**See Accompanying Page for: Contact Bend Details** 

837/887 Series High Temp Card Edge Connector Part Number: 837-032-523-807