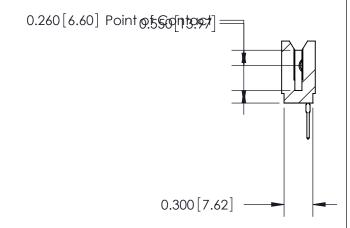

THIS IS A C.A.D. GENERATED DRAWING DO NOT MAKE MANUAL REVISIONS TO MASTER.

ISSUE NUMBER

ORIGINAL

745-ENG MASTER
DATE: MAY 04/09

SHEET 1 OF 2

ISSUE

DATE:

Contact Information
522-P.C. Tail, Regular Point - Tail LG.=.375(9.53)
.100" (2.54mm) Contact Spacing x .200" (5.08mm) Row Spacing