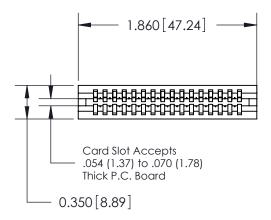

| 745 Series Ultra-Mate Card Edge Connector - Press Fit |               |                                                                                                                                                                     | ACAD REFERENCE NO. |       |   |
|-------------------------------------------------------|---------------|---------------------------------------------------------------------------------------------------------------------------------------------------------------------|--------------------|-------|---|
|                                                       |               |                                                                                                                                                                     | DRAWN:             | J.LEE | [ |
| Part Number: 745-016-522-106                          |               |                                                                                                                                                                     | CHECKED:           |       | [ |
|                                                       | EDAC INC      | THESE DRAWINGS AND SPECIFICATIONS ARE THE PROPERTY OF EDAC INC.,AND SHALL NOT BE REPRODUCED,OR COPIED OR USED AS THE BASIS FOR THE MANUFACTURE OR SALE OF APPARATUS | SCALE:             |       | 5 |
| >      TOR                                            | ONTO, ONTARIO |                                                                                                                                                                     | DRAWING NUMBER     |       |   |
| VOLE CONSTRUCTION TO CHAI                             | CANADA        |                                                                                                                                                                     | 745-ENG MASTER     |       |   |
| YOUR CONNECTION TO QUALITY & SERVICE                  |               | WITHOUT WRITTEN PERMISSION.                                                                                                                                         |                    |       |   |