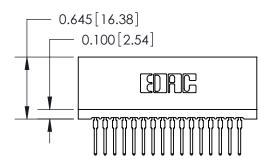

| 745 Series Ultra-Mate Card Edge Connector - Press Fit |               |                                                                                                                                                                     | ACAD REFERENCE NO. |       |   |
|-------------------------------------------------------|---------------|---------------------------------------------------------------------------------------------------------------------------------------------------------------------|--------------------|-------|---|
|                                                       |               |                                                                                                                                                                     | DRAWN:             | J.LEE | [ |
| Part Number: 745-016-522-106                          |               |                                                                                                                                                                     | CHECKED:           |       | [ |
|                                                       | EDAC INC      | THESE DRAWINGS AND SPECIFICATIONS ARE THE PROPERTY OF EDAC INC.,AND SHALL NOT BE REPRODUCED,OR COPIED OR USED AS THE BASIS FOR THE MANUFACTURE OR SALE OF APPARATUS | SCALE:             |       | 5 |
| >      TOR                                            | ONTO, ONTARIO |                                                                                                                                                                     | DRAWING NUMBER     |       |   |
| VOLE CONSTRUCTION TO CHAI                             | CANADA        |                                                                                                                                                                     | 745-ENG MASTER     |       |   |
| YOUR CONNECTION TO QUALITY & SERVICE                  |               | WITHOUT WRITTEN PERMISSION.                                                                                                                                         |                    |       |   |