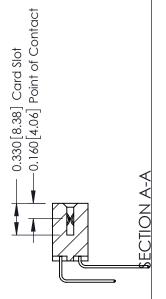

**Mounting Option** 

03-.116 (2.95) I.D. Floating Eyelets

**Contact Detail** 

559-90 Degree Bend (Code 541 Contacts) .156 [3.96] Contact Spacing x .200 [5.08] Row Spacing

THIS IS A C.A.D. GENERATED DRAWING DO NOT MAKE MANUAL REVISIONS TO MASTER.

ISSUE NUMBER

ORIGINAL

**See Accompanying Pages for:** 

- **Contact Bend Details**
- **Mounting Options**

337 / 387 Series Card Edge Connector Part Number: 387-016-559-803

**EDAC INC** TORONTO, ONTARIO CANADA