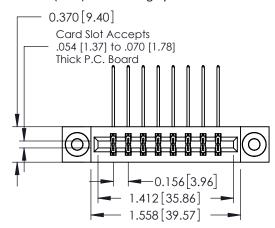

**Mounting Option** 

03-.116 (2.95) I.D. Floating Eyelets

**Contact Detail** 

559-90 Degree Bend (Code 541 Contacts) .156 [3.96] Contact Spacing x .200 [5.08] Row Spacing

THIS IS A C.A.D. GENERATED DRAWING DO NOT MAKE MANUAL REVISIONS TO MASTER.

ISSUE NUMBER

ORIGINAL

**See Accompanying Pages for:** 

- **Contact Bend Details**
- **Mounting Options**

337 / 387 Series Card Edge Connector Part Number: 387-016-559-803

**EDAC INC** TORONTO, ONTARIO CANADA