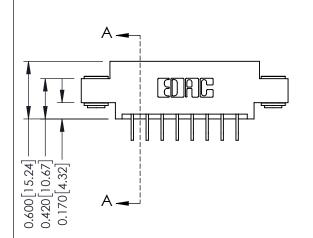

**Mounting Option** 

03-.116 (2.95) I.D. Floating Eyelets

**Contact Detail** 

559-90 Degree Bend (Code 541 Contacts) .156 [3.96] Contact Spacing x .200 [5.08] Row Spacing

THIS IS A C.A.D. GENERATED DRAWING DO NOT MAKE MANUAL REVISIONS TO MASTER.

ISSUE NUMBER

ORIGINAL

**See Accompanying Pages for:** 

- **Contact Bend Details**
- **Mounting Options**

337 / 387 Series Card Edge Connector Part Number: 387-016-559-803

**EDAC INC** TORONTO, ONTARIO CANADA