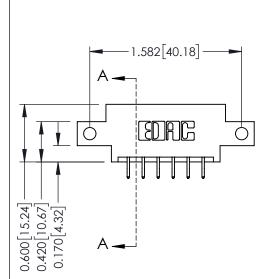

## **Mounting Option**

12-.128 (3.25) Dia. Side Mounting Holes



## **Contact Detail**

556-Extender Board Bend (Code 520 Contacts) .156 [3.96] Contact Spacing x .200 [5.08] Row Spacing THIS IS A C.A.D. GENERATED DRAWING DO NOT MAKE MANUAL REVISIONS TO MASTER.



ISSUE NUMBER 1 ORIGINAL

0.160 [4.06] Point of Contact Card Slot 0.330[8.38]



## **See Accompanying Pages for:**

- **Contact Bend Details**
- **Mounting Options**

| 337 / 387 Series Card Edge Connector |
|--------------------------------------|
| Part Number: 387-012-556-812         |



**EDAC INC** TORONTO, ONTARIO CANADA

THESE DRAWINGS AND SPECIFICATIONS ARE THE PROPERTY OF EDAC INC.,AND SHALL NOT BE REPRODUCED,OR COPIED OR USED AS THE BASIS FOR THE MANUFACTURE OR SALE OF APPARATUS WITHOUT WRITTEN PERMISSION.

| ACAD REFERENCE NO. | . 337 ENG MASTER |  |  |
|--------------------|------------------|--|--|
| DRAWN: J.LEE       | DATE: OCT. 06/09 |  |  |
| CHECKED:           | DATE:            |  |  |
| SCALE: NTS         | SHEET 1 OF 3     |  |  |
| DRAWING NUMBER     | ISSUE            |  |  |
| 337 Assembly       | 1                |  |  |



ISSUE NUMBER

O