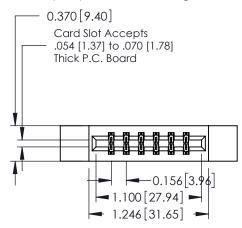

## **Mounting Option**

12-.128 (3.25) Dia. Side Mounting Holes



## **Contact Detail**

556-Extender Board Bend (Code 520 Contacts) .156 [3.96] Contact Spacing x .200 [5.08] Row Spacing THIS IS A C.A.D. GENERATED DRAWING DO NOT MAKE MANUAL REVISIONS TO MASTER.



ISSUE NUMBER 1 ORIGINAL

0.160 [4.06] Point of Contact Card Slot 0.330[8.38]



## **See Accompanying Pages for:**

- **Contact Bend Details**
- **Mounting Options**

| 337 / 387 Series Card Edge Connector |
|--------------------------------------|
| Part Number: 387-012-556-812         |



**EDAC INC** TORONTO, ONTARIO CANADA

THESE DRAWINGS AND SPECIFICATIONS ARE THE PROPERTY OF EDAC INC.,AND SHALL NOT BE REPRODUCED,OR COPIED OR USED AS THE BASIS FOR THE MANUFACTURE OR SALE OF APPARATUS WITHOUT WRITTEN PERMISSION.

| ACAD REFERENCE NO. | . 337 ENG MASTER |  |  |
|--------------------|-----