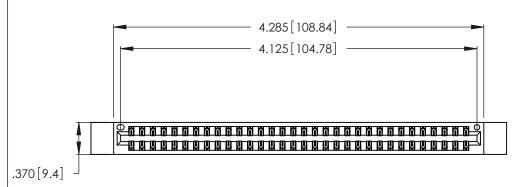

| 346/396 SERIES CARD E | EDGE CONNECTOR |
|-----------------------|----------------|
| PART NUMBER: 346-064  | 4-521-812      |

**EDAC INC** TORONTO, ONTARIO CANADA

THESE DRAWINGS AND SPECIFICATIONS ARE THE PROPERTY OF EDAC INC., AND SHALL NOT BE REPRODUCED, OR COPIED OR USED AS THE BASIS FOR THE MANUFACTURE OR SALE OF APPARATUS WITHOUT WRITTEN PERMISSION.

|  | ACAD REFERENCE NO.            |       | 346-ENG-MASTER |           |
|--|-------------------------------|-------|----------------|-----------|
|  | DRAWN:                        | J.LEE | DATE: AF       | PR. 22/09 |
|  | CHECKED:                      |       | DATE:          |           |
|  | SCALE:                        | N.T.S | SHEET          | OF 2      |
|  | DRAWING NUMBER 346-ENG-MASTER |       |                | ISSUE     |
|  |                               |       |                | 1         |