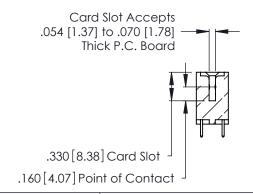

THIS IS A C.A.D. GENERATED DRAWING DO NOT MAKE MANUAL REVISIONS TO MASTER.

ISSUE NUMBER

ORIGINAL

1

**Contact Code 555** 

Contact Code 556

**Contact Code 558** 

**Contact Code 559** 

Contact Code 560

INSULATOR MATERIAL: THERMOPLASTIC POLYESTER, UL 94V-0 CONTACT MATERIAL; COPPER, NICKEL, TIN ALLOY CA-725 CONTACT PLATING: GOLD ON THE MATING AREA, TIN-LEAD

ON THE CONTACT TAILS, NICKEL UNDERPLATE

346/396 SERIES CARD EDGE CONNECTOR CONTACT CODE 555,556,558,559,560 DIMENSIONS

YOUR CONNECTION TO QUALITY & SERVICE

**EDAC INC** TORONTO, ONTARIO CANADA

THESE DRAWINGS AND SPECIFICATIONS ARE THE PROPERTY OF EDAC INC.,AND SHALL NOT BE REPRODUCED, OR COPIED OR USED AS THE BASIS FOR THE MANUFACTURE OR SALE OF APPARATUS WITHOUT WRITTEN PERMISSION.